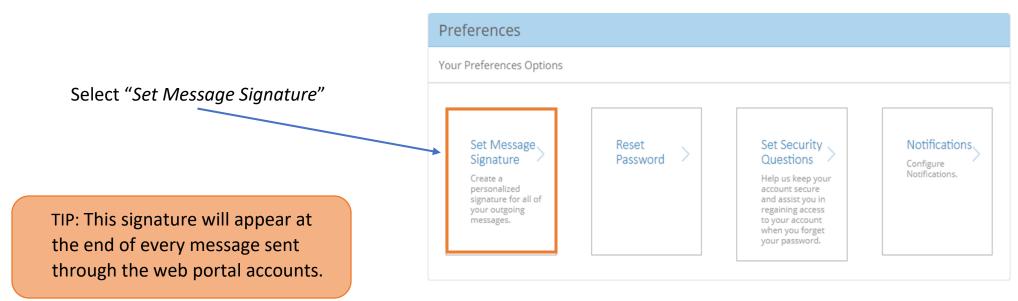

# Set Message Signature

In the empty box below, create your email signature. Then, select "Save"

| Preferences                                                               |  |
|---------------------------------------------------------------------------|--|
| Your Preferences Options                                                  |  |
| Set Message Signature Reset Password Set Security Questions Notifications |  |
| Enter your Signature                                                      |  |
|                                                                           |  |
|                                                                           |  |
|                                                                           |  |