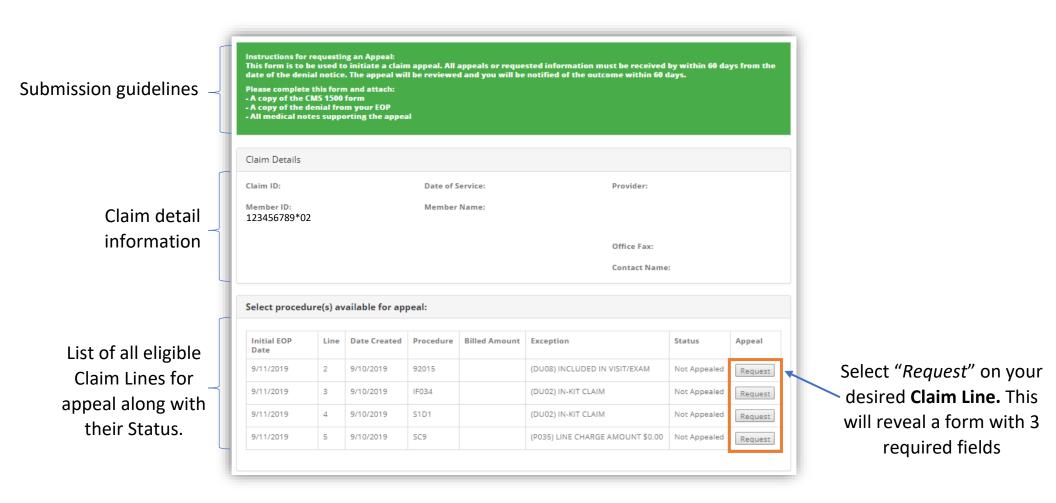

TIP: Claim Appeals are to be submitted online via EHD. (Pg. \_) When a "Claim ID" is selected on the Claim status report, a claim detail page will populate for the specific claim as shown below.

The most recent and updated files will \_\_\_\_ populate here