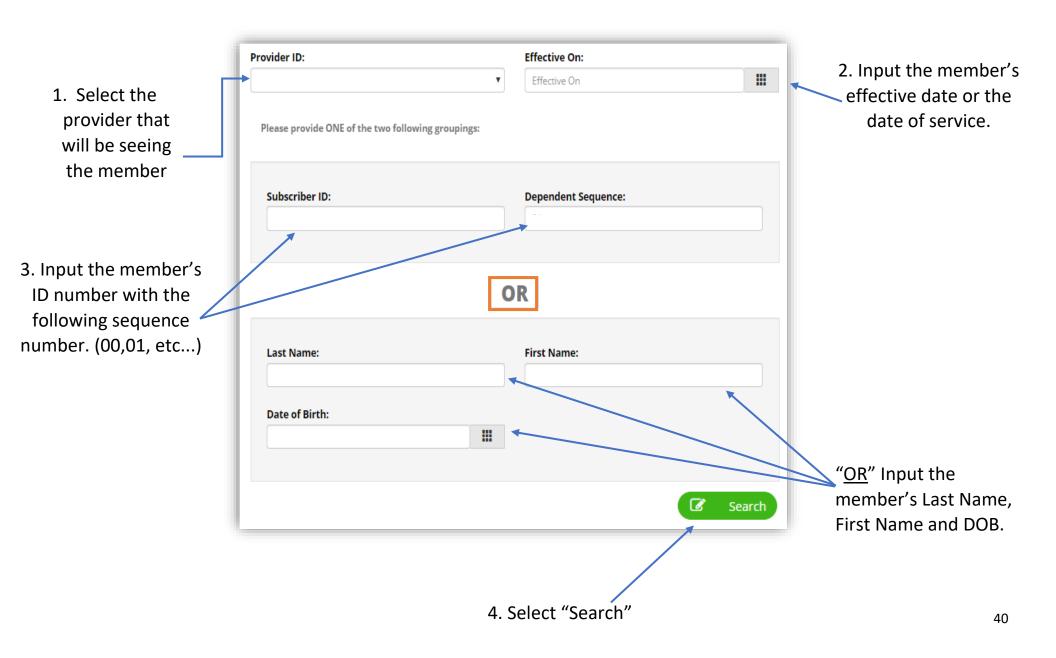

#### **Creating a New Request – Prior Authorization**

After Users have verified the member eligibility, the "Prior Authorization Request" form will populate with the member's information.

|                                                                                                                     |                                                                                                                                                                                                                                    |                                                                                          | Ensure "location of                                                                                                                                   |
|---------------------------------------------------------------------------------------------------------------------|------------------------------------------------------------------------------------------------------------------------------------------------------------------------------------------------------------------------------------|------------------------------------------------------------------------------------------|-------------------------------------------------------------------------------------------------------------------------------------------------------|
| Select DOS                                                                                                          |                                                                                                                                                                                                                                    | el of Care: Location of Services:                                                        | services" is correct.                                                                                                                                 |
| Member's information                                                                                                | Dos     III     OPTOMETRY     Su       Member Information     Subscriber ID:     Full Name:       Plan Name: COVENTRY AETNA                                                                                                        | Date of Birth:                                                                           |                                                                                                                                                       |
| L                                                                                                                   | Requesting Provider Information ID: 172 Fax: Contact: Name:                                                                                                                                                                        | Phone:<br>Email:                                                                         | Provider's Information                                                                                                                                |
| Input applicable<br>CPT Codes and<br>Diagnosis Codes                                                                | Diagnosis Codes           Diagnosis Code 1         Diagnosis Code 2           Diagnosis Code 4         Diagnosis Code 5                                                                                                            | Diagnosis Code 3<br>Diagnosis Code 6<br>Add more                                         | Add or Delete<br>Diagnosis Codes                                                                                                                      |
| Add or Delete<br>Procedure Codes                                                                                    | Procedure Codes Please enter the corresponding diagnosis codes and line charges, and any oth Codes: Descriptions: MOD: Add new line Delete last line List Criteria Documents Document Upload Document Type: Select file to upload: | her proceedure codes if needed:<br>Diagnosis Reference: Recommended<br>Status:           | TIP: If there is a matching<br>auth for the payer/group/plan<br>combo, a questionnaire will<br>appear to help inform the<br>provider of a recommended |
| Upload all required/supporting<br>documents (Medical notes).<br>There is no limit to how many<br>forms may be added | AUTH MEDICAL RECORDS  Choose File No file chose Name Document Type  Cancel                                                                                                                                                         | Data           Data           Q         New search         E         Save         Submit | authorization.                                                                                                                                        |
|                                                                                                                     | <u>New Search</u> – This will<br>take you back to the<br>authorization search page                                                                                                                                                 | <u>Save</u> - User can save request as a draft.                                          | SubmitConfirm allthe information is41correct and submit.                                                                                              |