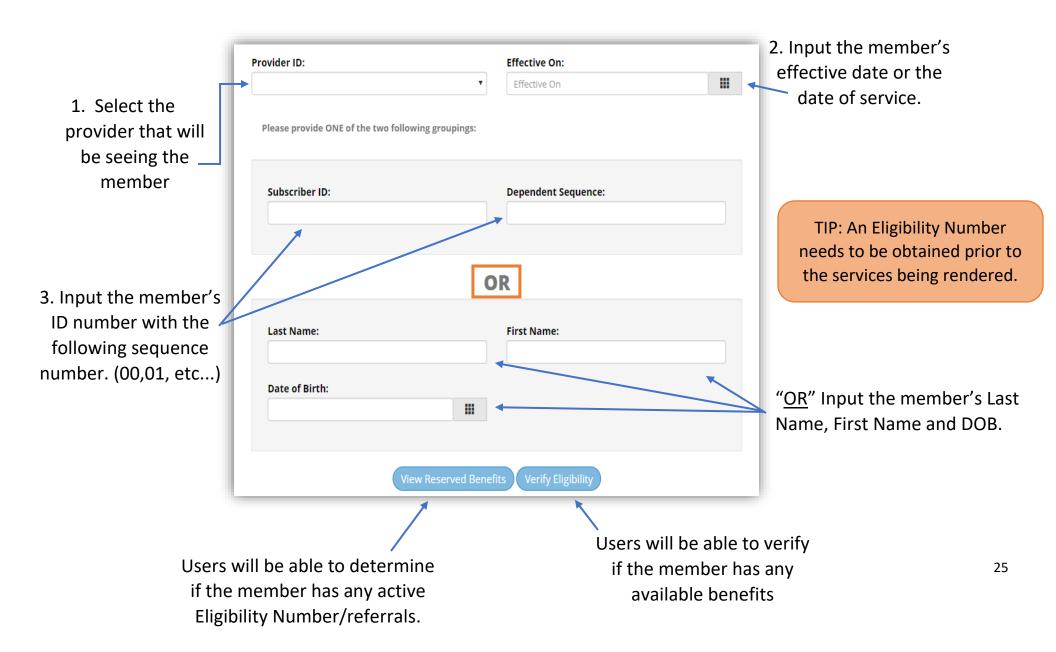

# ALL available on the eHealthDeck Web Portal

Selecting "Eligibility", the page below will populate. This action will allow you to verify eligibility with an explanation of benefits and obtain a service Eligibility Number.

#### Eligibility—Verify Eligibility (

# Eligibility Type Please select Eligibility Type: Routine Product Medical Continue Cancel

1. Select the eligibility type and press continue

TIP: The Medical option is only available to those providers that are contracted to perform medical services.

#### Eligibility—View Reserved Benefits

Users will be able to verify if the member has any active referrals and the benefits available.  <u>Routine</u>- Annual Routine Eye Exam

Verify Eligibility

- Product Eyewear
   (Glasses, Contact Lenses)
- Medica Office Visit/Exam

2. The complete Eligibility Request Form will appear \_ with an explanation of benefits that is available to the member

View Reserved Benefits

15 days from the date it was obtained

TIP: An Eligibility Number is only valid for