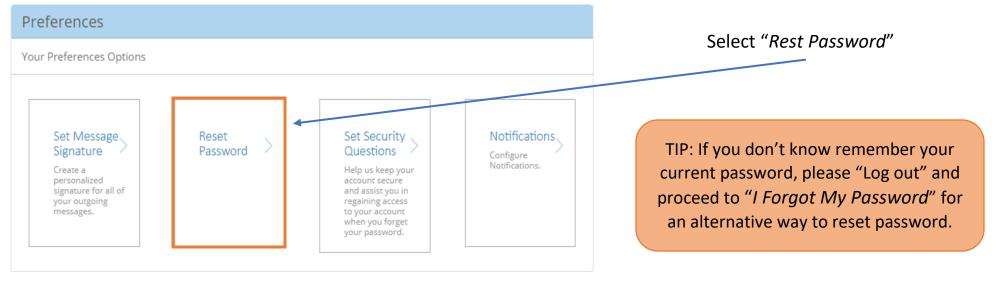

# **Rest Password**

|                                                   | Preferences                                                                     |
|---------------------------------------------------|---------------------------------------------------------------------------------|
|                                                   | Your Preferences Options                                                        |
| Input the current password                        | Set Message Signature   Reset Password   Set Security Questions   Notifications |
| in order to change the account password.          | Current Password                                                                |
|                                                   | New Password                                                                    |
| Then proceed to create a new password as desired. | Confirm Password                                                                |