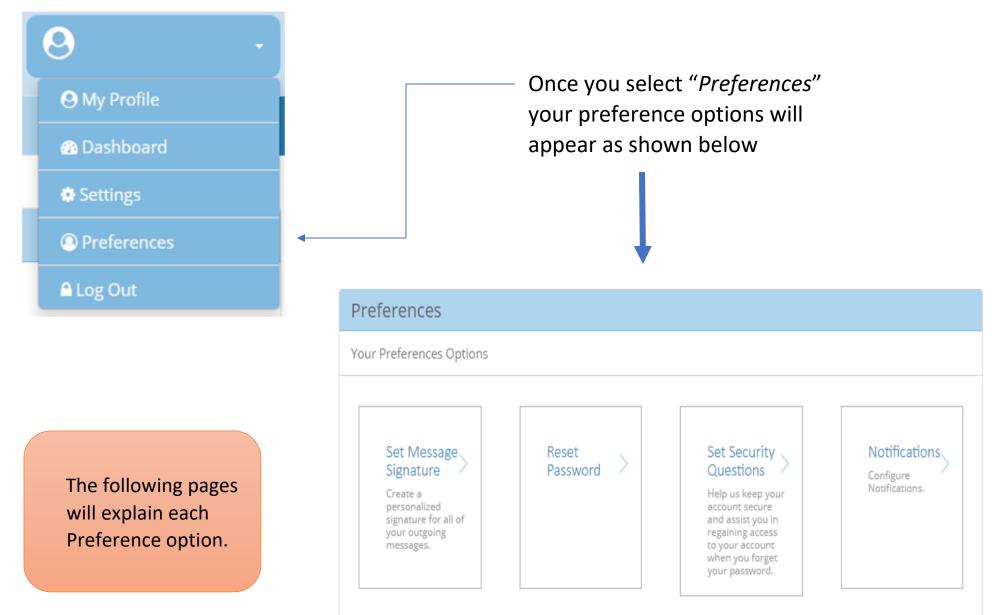

OPreferences is where you will be able to edit and setup your account to your preference and rest your password. (Set Message Signature, Reset Password, Set Security Questions and Adjust Notifications)

The top right corner of your "homepage" you will be able to locate the User's name.

[User's Name Here] -

 There is a small black triangle that will allow you to drop down a directory as shown below:

|              | - |
|--------------|---|
| O My Profile |   |
| 🚯 Dashboard  |   |
| Settings     |   |
| Preferences  |   |
| 🗅 Log Out    |   |