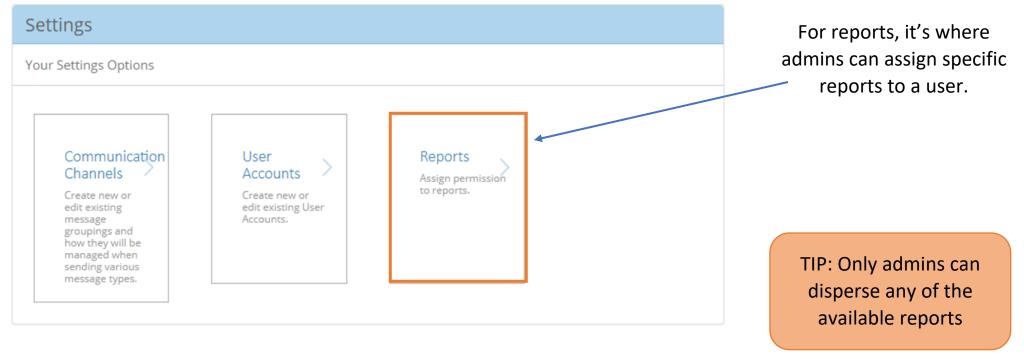

# **Settings**

Once you select "Settings" your Settings options will appear as shown below

# Settings

Your Settings Options

how they will be managed when sending various message types.

# Reports Assign permission to reports.