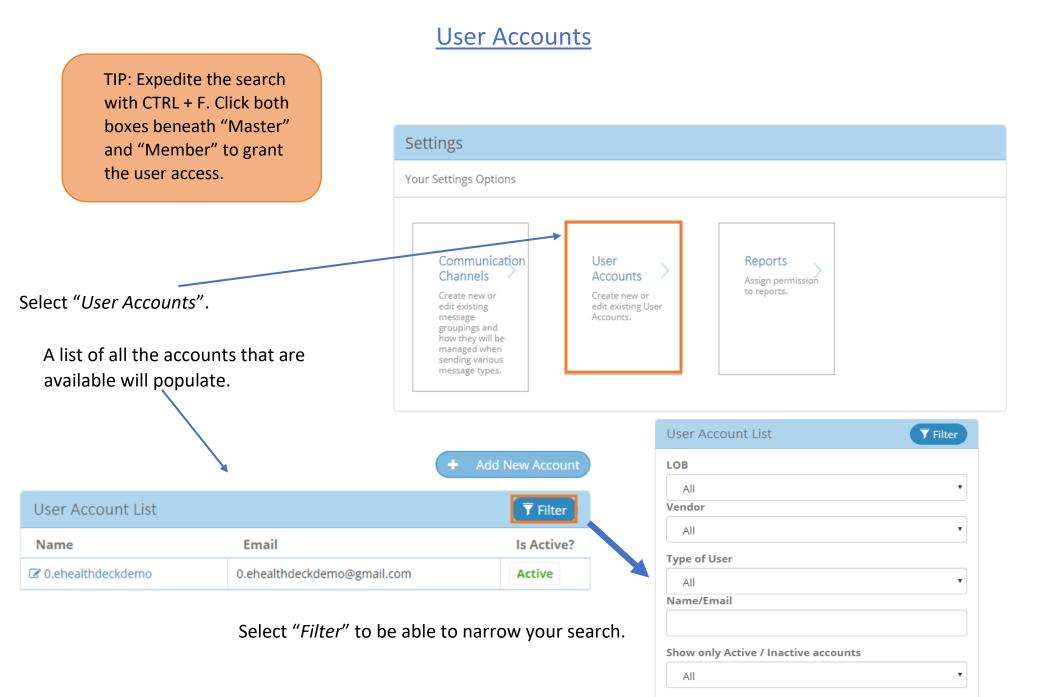

This presentation has been created to facilitate the use of eHealthDeck, formerly known as Provider Info Center. (PIC)

# Welcome to eHealthDeck

- When logging into the website <u>https://www.ehealthdeck.com</u> you will be greeted by the screen to your right. From here, you can log in using your account email and password that was created for you by your Office Administrator.
- If you are not aware of what your credentials are, please speak with your Office Administrator.
- If you forgot your password, please select "I Forgot My Password", and follow the instructions to recover your account sent to the linked email.

# Welcome to eHealthDeck

This site replaces the Provider Information Center. Your existing username and password will continue to work on eHealthDeck.

| Login to your account |  |
|-----------------------|--|
|                       |  |
|                       |  |
|                       |  |
|                       |  |
| l forgot my password  |  |
| LOGIN                 |  |
|                       |  |

# Home Page

Welcome to the Home Page. On this page you will find all the available "actions" on your account.

- > Easy to read action boxes where users can directly access their options. These are referred to as "Action Tiles"
- > Every "action" will now remain open and will show as open tabs along the top, like many popular web browsers.
- > Name of user will be found on the top right corner of the page.

| eHealthDeck           |                                                         | 🕑 [User's name Here]                       |
|-----------------------|---------------------------------------------------------|--------------------------------------------|
| ≡                     | Dashboard # PIC •                                       | 🖽 What's New? 👻                            |
| New Message     Inbox | Home<br>Homepage                                        |                                            |
| Sent  C Sent  Archive | [Network LOGO]                                          | Switch Current Info     VENDOR:            |
| Deleted               | Claims Action Claims Eligibility                        | Eligibility Inquiry Eligibility Request    |
|                       | Explanation of Payments Actions Explanation of Payments | Frames and Lenses Action Frames and Lenses |
|                       | Health Plans Actions Plans                              | Product Status Contact Lens Orders         |

#### **Account Setup**

- *"Switch Current Info"* this is where you will be able to navigate between locations added to your profile. This only applies to vendor with multiple locations.
- Once "Switch Current Info" is selected, a small window will appear on your screen as shown below.

| Switch Current Info                               |
|---------------------------------------------------|
| Site                                              |
| (Please select one)                               |
| Vendor                                            |
| Select Vendor                                     |
| Location                                          |
| Select Location                                   |
| Use these settings as the "Current Info" default. |
| × Close ✓ Switch Current Info                     |

Remember to mark the box to the bottom left to select the "Current Info" default credentials.