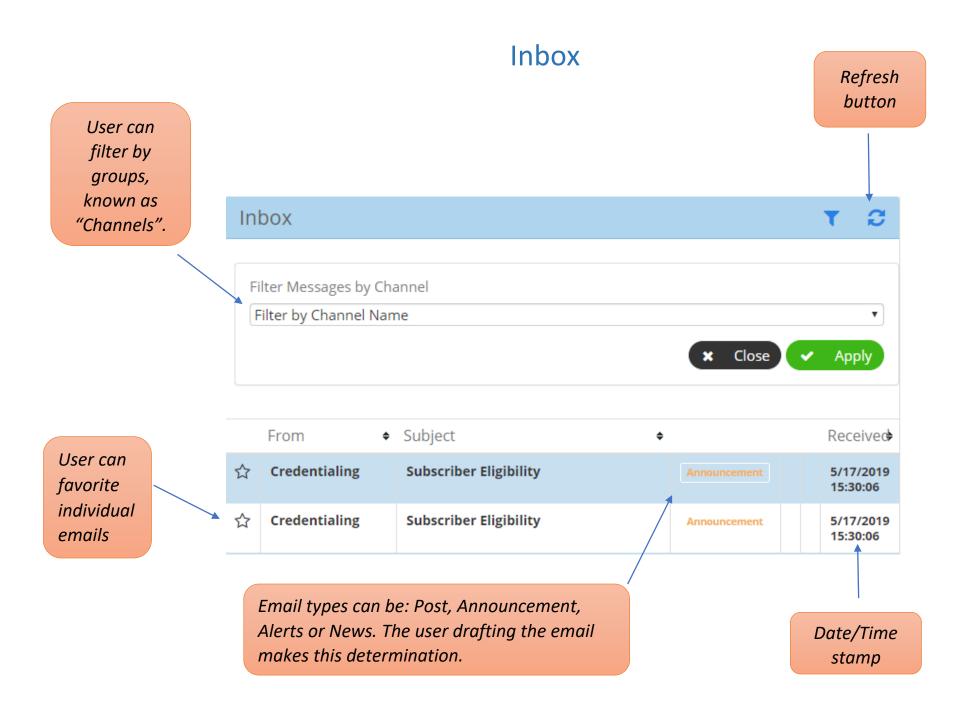

The Message Center was created to facilitate communication to all users. This feature allows direct communication with all available departments, internally and externally.

Admins can send group or individual emails to anyone tied to their Vendor(s).

Authorized users can send emails to the office Admin and individual emails to other Users.

➤ All users can use the message center to send messages to other users at their other location(s) tied to their Vendor(s).

All users can use the "External Email" feature to send communication to an outside active email address.

➢ Inbox messages <u>cannot</u> be deleted. However, these emails can be archived for future referice.

# When starting a new email...

Any of these can be selected as the email type. If the user wishes not to select one, it will always default to **"Post".** This feature reflects on the inbox screen and determines how the receiving person gets notified for this new email.

When selecting "To" depending on the **user's access**, the user will only be able to see information from vendors/locations linked to the account. The user can select from any of the <u>available</u> categories: User, Line of Business, Vendor, Location or Distribution List (or groups already created on the Communication Channels).