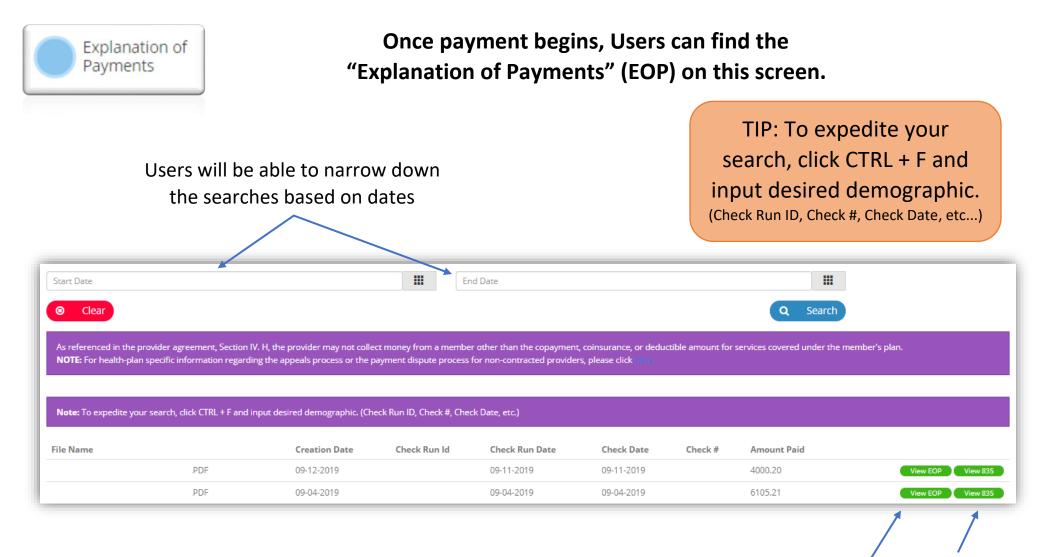

|
| POS – Place of Service code.  |                                                    | for the job order/cla                                                        | im                                                                     | ompleted, select "Accept ar                                           |                              |
| U&C Charge – Usual and Custom | ary Charge                                         |                                                                              |                                                                        | inpleted, select Accept di                                            |                              |

# Claim Review- Validate all the information is correct

Isual and customary charge arge



TIP: Users need to confirm correct location is selected in order to view the desired EOP.

"View 835" is an optional feature.

Select "View EOP" to populate payment details per Claim/Submission/Check Frames and Lenses

# Selecting "Frames and Lenses", the page below will populate for both the Frame Collection List and The Lens Price List

The "Frames collection" tab will show you all the frames available to your office/location.

|                                                                                                                                         | Frames Collection                                     | Frames Collection Lens Price List