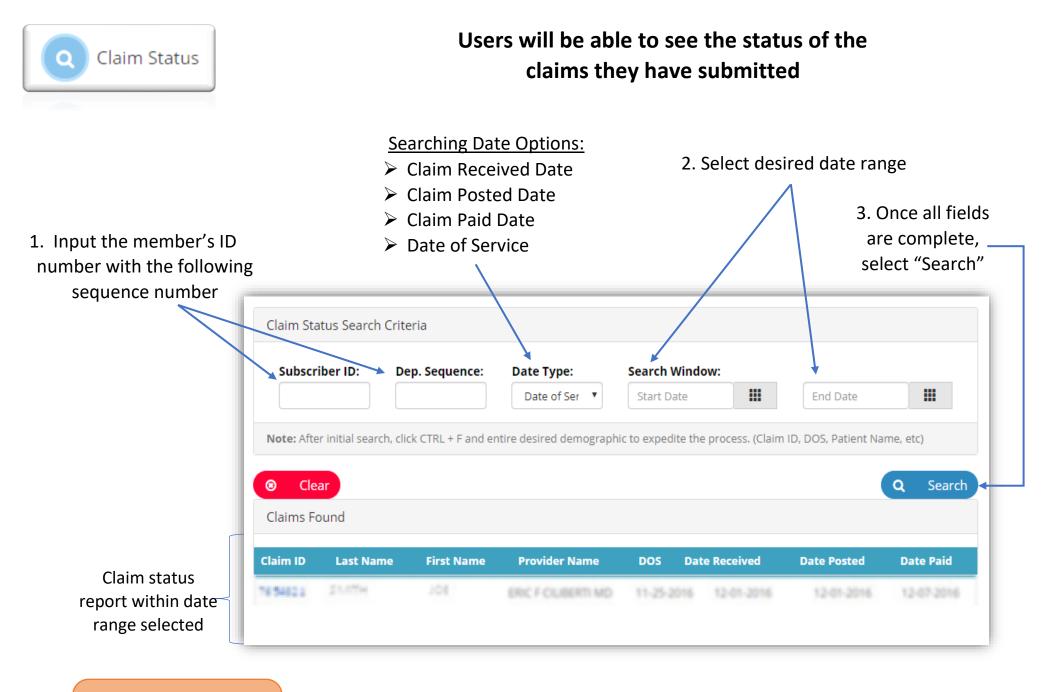

of a job order.

Input "Job ID / Web ID" OR "Claim ID" then select "Search" Please allow 7 – 10 business days to Job ID / Web ID: Claim ID receive all job orders OR 3 Clear Please search using ONE of the two following Criteria: Job ID / Web ID: Claim ID OR TIP: Please allow 24 hours 00 123456 after submitting Job Order to verify the status. Clear Job Status Report Job ID Subscriber ID Claim ID Patient Name 0123456 JANE SMITH 0123456789 00-0123456 Member's Information Dependent Sequence DOS 11-02-2016 Job ID Status Date Office ID **User Name** Status Comments 00-0123456 11/18/2016 8:08:55 AM 79 **PROVIDER OFFICE** TRANSMITTED TO LAB Job status 00-0123456 11/17/2016 10:33:47 AM 79 PROVIDER OFFICE TRANSMITTED TO LAB details 00-0123456 V 11/11/2016 3:08:29 PM 79 DELIA LORENZO RECEIVED AT LAB



TIP: Claim Appeals are to be submitted online via EHD. (Pg. \_) When a "Claim ID" is selected on the Claim status report, a claim detail page will populate for the specific claim as shown below.





The most recent and updated files will \_\_\_\_ populate here

Provider Resources

| Current Res | ources                                               | Current Resources                | Archived Resources |
|-------------|------------------------------------------------------|----------------------------------|--------------------|
| Date        | File                                                 |                                  |                    |
| 09/17/2019  | iCare Health Solutions 3rd Quarter 2019 Newsletter   |                                  | View               |
| 08/15