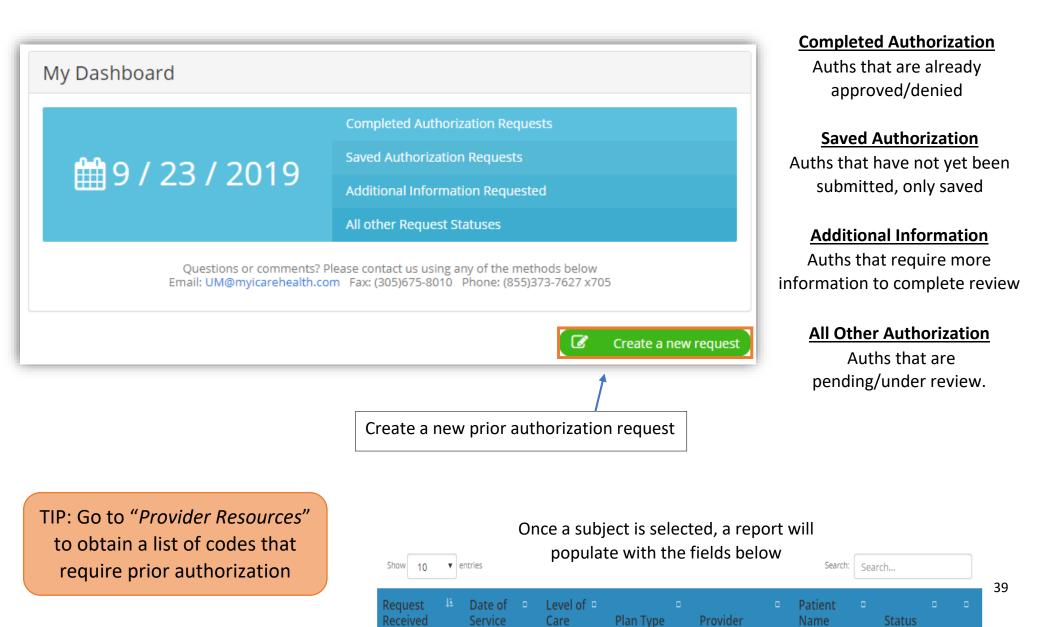

#### **Creating a New Request – Prior Authorization**

After Users have verified the member eligibility, the "Prior Authorization Request" form will populate with the member's information.

|                                                                                                                     |                                                                                                                                                                                                                                    |                                                                                          | Ensure "location of                                                                                                                                   |
|---------------------------------------------------------------------------------------------------------------------|------------------------------------------------------------------------------------------------------------------------------------------------------------------------------------------------------------------------------------|------------------------------------------------------------------------------------------|-------------------------------------------------------------------------------------------------------------------------------------------------------|
| Select DOS                                                                                                          |                                                                                                                                                                                                                                    | el of Care: Location of Services:                                                        | services" is correct.                                                                                                                                 |
| Member's information                                                                                                | Dos     III     OPTOMETRY     Su       Member Information     Subscriber ID:     Full Name:       Plan Name: COVENTRY AETNA                                                                                                        | Date of Birth:                                                                           |                                                                                                                                                       |
| L                                                                                                                   | Requesting Provider Information ID: 172 Fax: Contact: Name:                                                                                                                                                                        | Phone:<br>Email:                                                                         | Provider's Information                                                                                                                                |
| Input applicable<br>CPT Codes and<br>Diagnosis Codes                                                                | Diagnosis Codes           Diagnosis Code 1         Diagnosis Code 2           Diagnosis Code 4         Diagnosis Code 5                                                                                                            | Diagnosis Code 3<br>Diagnosis Code 6<br>Add more                                         | Add or Delete<br>Diagnosis Codes                                                                                                                      |
| Add or Delete<br>Procedure Codes                                                                                    | Procedure Codes Please enter the corresponding diagnosis codes and line charges, and any oth Codes: Descriptions: MOD: Add new line Delete last line List Criteria Documents Document Upload Document Type: Select file to upload: | her proceedure codes if needed:<br>Diagnosis Reference: Recommended<br>Status:           | TIP: If there is a matching<br>auth for the payer/group/plan<br>combo, a questionnaire will<br>appear to help inform the<br>provider of a recommended |
| Upload all required/supporting<br>documents (Medical notes).<br>There is no limit to how many<br>forms may be added | AUTH MEDICAL RECORDS  Choose File No file chose Name Document Type  Cancel                                                                                                                                                         | Data           Data           Q         New search         E         Save         Submit | authorization.                                                                                                                                        |
|                                                                                                                     | <u>New Search</u> – This will<br>take you back to the<br>authorization search page                                                                                                                                                 | <u>Save</u> - User can save request as a draft.                                          | SubmitConfirm allthe information is41correct and submit.                                                                                              |