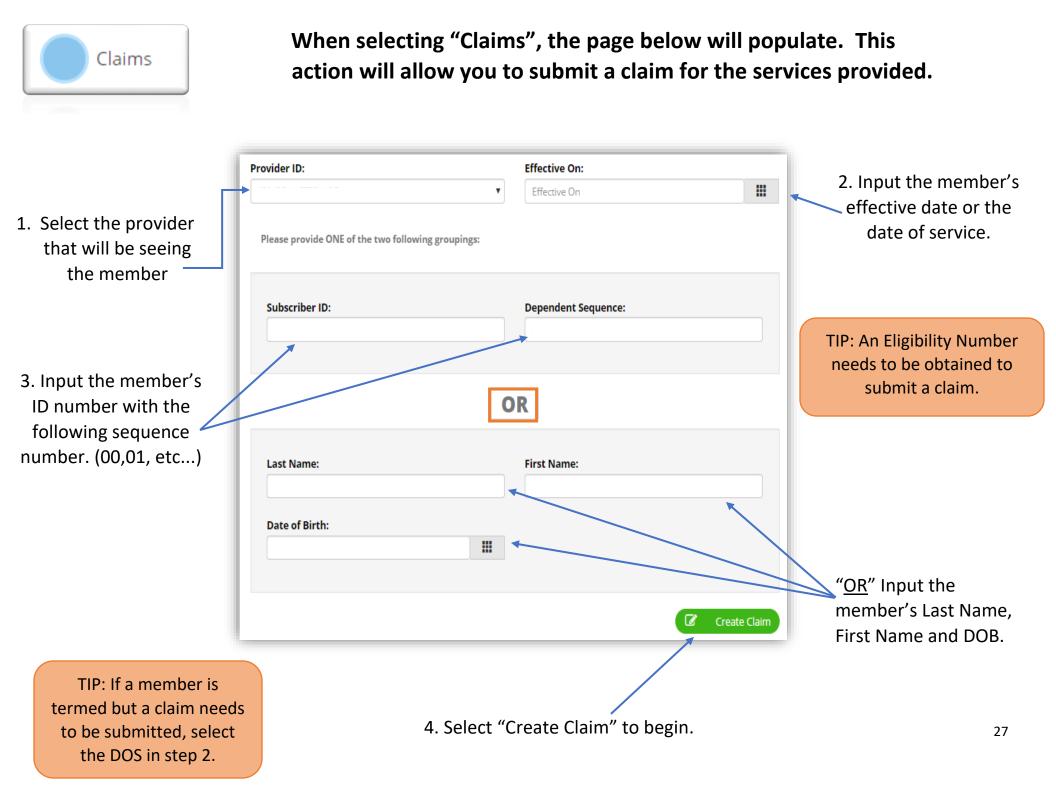

|                               | Claim                                              | Neview-validate al                                                           |                                                                        | 3 correct.                                                            |                              |
|-------------------------------|----------------------------------------------------|------------------------------------------------------------------------------|------------------------------------------------------------------------|-----------------------------------------------------------------------|------------------------------|
| Users are                     |                                                    |                                                                              |                                                                        |                                                                       |                              |
| <u>required</u> to add        |                                                    |                                                                              |                                                                        |                                                                       |                              |
| the Eligibility               | Patient Information Subscriber ID: Dependent Seque | nce: Full Name (Last, First)                                                 | Member's Inforn                                                        | nation                                                                |                              |
| Number                        | Subscriber ID: Dependent Sequent                   | 1                                                                            |                                                                        | Iduon                                                                 |                              |
| obtained for                  | 09-16-2019 09-16-2019                              | 4                                                                            |                                                                        |                                                                       | If "Primary                  |
| the services.                 | Enter your Provided Eligibility Number             | Batch Information                                                            | "Batch inform                                                          | nation" is the "Job                                                   | Amount" is                   |
| the services.                 | Eligibility Number:                                | Batch Number:                                                                | Order" numbe                                                           | er for the member's                                                   | selected, "EOP               |
|                               | Liguing miner                                      |                                                                              | evewear o                                                              | order submitted                                                       | File Upload" will            |
| -                             | Diagnosis Codes                                    |                                                                              |                                                                        |                                                                       | populate to load             |
|                               | Diagnosis Codes:<br>1.) h5211                      |                                                                              | EOP File upload                                                        |                                                                       | documents. (COB              |
| All Diagnosis                 | Procedure Codes                                    |                                                                              | Select file to upload: Upload Choose File No file chosen               | selected file                                                         |                              |
| codes submitting              |                                                    | and any other proceedure codes if needed:                                    | UploadDate                                                             | Name Size                                                             |                              |
| will populate here            | CPT Code Description P                             | OS MOD Diagnosis Units Primary Amount U&C Charge /<br>Reference Plan Allowed | Prescription                                                           |                                                                       |                              |
|                               | 92310 CONTACT LENS FITTING                         | 1 D S                                                                        | SPHERE CYL AXIS<br>OD PLANO                                            | ADD BC Seg Hgt<br>(Standard)                                          |                              |
|                               | 99024 POSTOP FOLLOW-UP VISIT                       |                                                                              | OS PLANO                                                               | (Standard)                                                            |                              |
|                               | IFG41 INS. FRAME GRAND LUX 41                      | S = 0 S 41                                                                   | PD FAR NEAR                                                            |                                                                       | Prescription                 |
| All procedure                 |                                                    |                                                                              | 58                                                                     |                                                                       | Information                  |
| codes submitting              | 51C9 SV CR-39                                      |                                                                              | Prescription Detail                                                    |                                                                       |                              |
| will populate here            |                                                    | Total Charges: S                                                             | Horizontal Direction                                                   | Vertical Direction Prism Type                                         |                              |
|                               | _                                                  | Total Allowed: S                                                             | os                                                                     |                                                                       |                              |
|                               | + Add New Line                                     | Retrieve and Recalcul                                                        | Lens Instruction Vision Type: Single Vision Lense Type: SV Material: G | 78-39 Tint Type: ; Tint Shade: Lens Sourc                             | ·····                        |
| "Add New Line" Allows U       | Iser to add                                        |                                                                              | Edge: Thickness: Coating:<br>Extra:                                    | OC Height: Other: SlabOff                                             | Lens                         |
| additional procedure          |                                                    | If applicable, Users are                                                     | Frame Selection                                                        |                                                                       | Information                  |
|                               |                                                    | responsible for adding U&                                                    | Frame Source: Insurance Supplied-Grand Lux Collection Frame Type       | PEARL)                                                                | Frame                        |
|                               |                                                    | charges. Then, select                                                        | Eye Size: 40                                                           | D Bridge: 14 Vertical: 34 ED: 43                                      | Information                  |
| In th                         | nis area, link                                     | "Retrieve and recalculate"                                                   | Claim Notes                                                            |                                                                       |                              |
|                               | is code(s) to the                                  |                                                                              | Notes:                                                                 |                                                                       |                              |
| -                             | ible procedure                                     |                                                                              |                                                                        |                                                                       |                              |
| ••                            | by the number it                                   |                                                                              | E Save                                                                 | Clear 🛛 Edit Claim 🖬 Acce                                             | pt and Submit                |
|                               | sted above.                                        | "Notes" allow Users to w                                                     | rite any                                                               | itor roviowing claim if the                                           | sa is a change <sup>31</sup> |
| 15 11                         |                                                    | special instructions and/or                                                  | roquests                                                               | fter reviewing claim, if ther<br>eeded, select " <i>Edit Claim</i> ". | •                            |
| POS – Place of Service code.  |                                                    | for the job order/cla                                                        | im                                                                     | ompleted, select "Accept ar                                           |                              |
| U&C Charge – Usual and Custom | ary Charge                                         |                                                                              |                                                                        | inpleted, select Accept di                                            |                              |

# Claim Review- Validate all the information is correct

Isual and customary charge arge

TIP: Users need to confirm correct location is selected in order to view the desired EOP.

"View 835" is an optional feature.

Select "View EOP" to populate payment details per Claim/Submission/Check Frames and Lenses