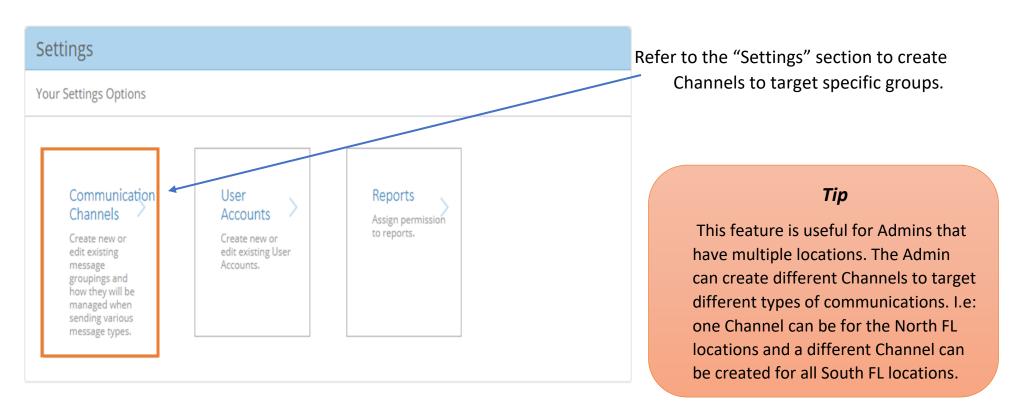

# **Settings**

Once you select "Settings" your Settings options will appear as shown below

# Settings

Your Settings Options

how they will be managed when sending various message types.

# **Communication Channels**

| ALC: 1       |     | 1.1.28 | -    | 1.1         |      |   |
|--------------|-----|--------|------|-------------|------|---|
| 1.10         | ann | - T C  | E 3. | <b>5</b> .† | 0.11 | 0 |
| <b>L</b> 199 | ann | C1.    | L71  | с.          | 211  | 3 |
| -            |     |        | -    |             |      | - |