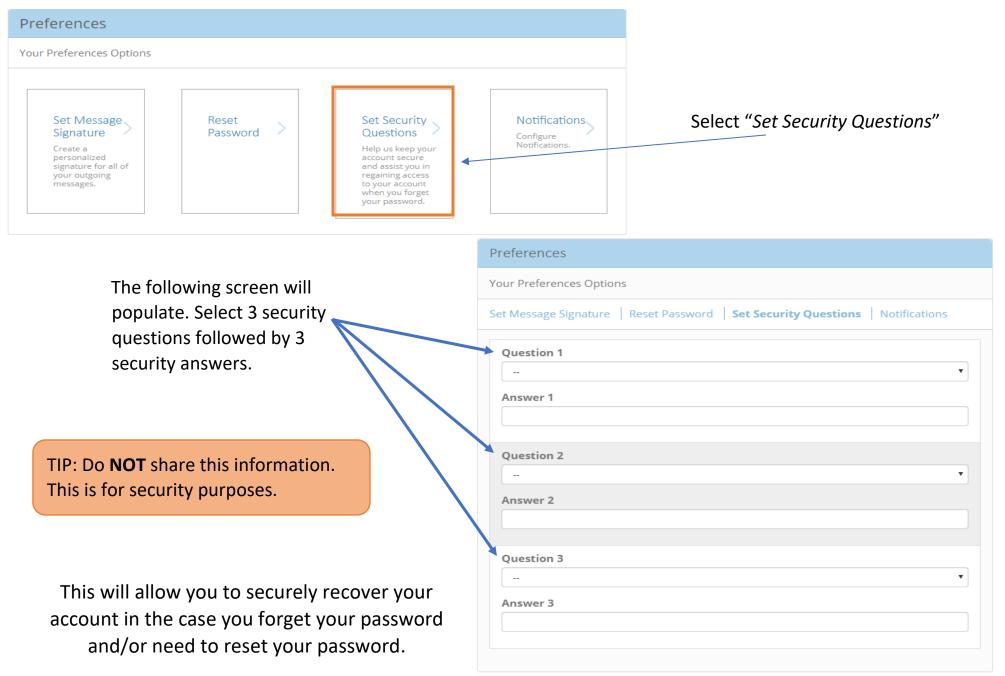

# Set Security Questions

#### **Account Setup**

- *"Switch Current Info"* this is where you will be able to navigate between locations added to your profile. This only applies to vendor with multiple locations.
- Once "Switch Current Info" is selected, a small window will appear on your screen as shown below.

Remember to mark the box to the bottom left to select the "Current Info" default credentials.