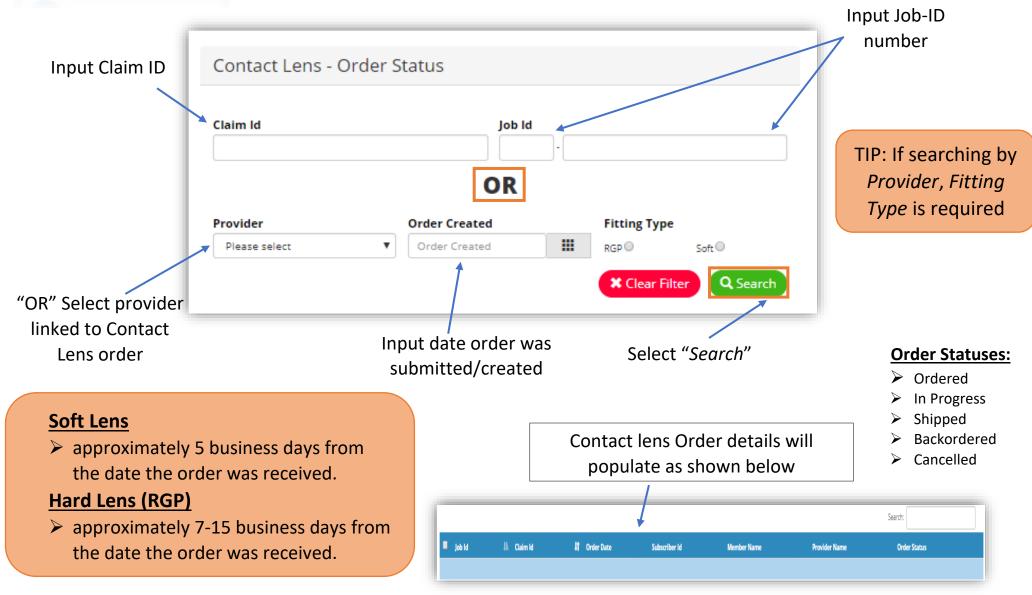

With the claim confirmation number, Users will be able monitor the status of a job order.

Input "Job ID / Web ID" OR "Claim ID" then select "Search" Please allow 7 – 10 business days to Job ID / Web ID: Claim ID receive all job orders OR 3 Clear Please search using ONE of the two following Criteria: Job ID / Web ID: Claim ID OR TIP: Please allow 24 hours 00 123456 after submitting Job Order to verify the status. Clear Job Status Report Job ID Subscriber ID Claim ID Patient Name 0123456 JANE SMITH 0123456789 00-0123456 Member's Information Dependent Sequence DOS 11-02-2016 Job ID Status Date Office ID **User Name** Status Comments 00-0123456 11/18/2016 8:08:55 AM 79 **PROVIDER OFFICE** TRANSMITTED TO LAB Job status 00-0123456 11/17/2016 10:33:47 AM 79 PROVIDER OFFICE TRANSMITTED TO LAB details 00-0123456 V 11/11/2016 3:08:29 PM 79 DELIA LORENZO RECEIVED AT LAB