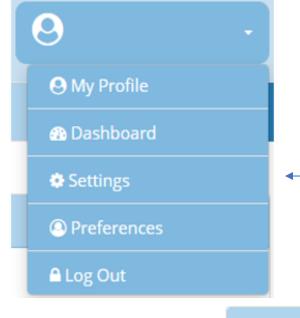

The top right corner of your "homepage" you will be able to locate the User's name.

[User's Name Here] -

 There is a small black triangle that will allow you to drop down a directory as shown below:

|              | - |
|--------------|---|
| O My Profile |   |
| 🚯 Dashboard  |   |
| Settings     |   |
| Preferences  |   |
| 🗅 Log Out    |   |