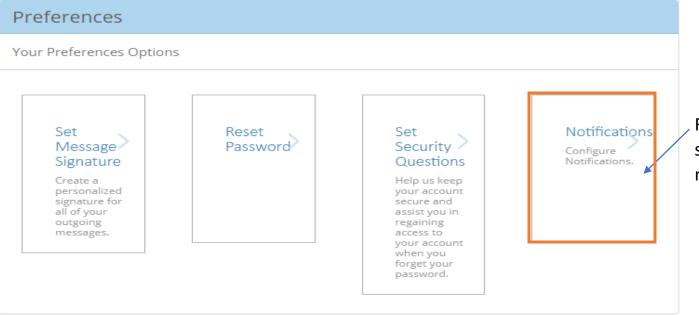

OPreferences is where you will be able to edit and setup your account to your preference and rest your password. (Set Message Signature, Reset Password, Set Security Questions and Adjust Notifications)

# Notifications

Refer to the "Preferences" section to configure the notifications setting.

The user can choose how they would like to receive notifications for any incoming: Post, Announcements, Alerts and/or News. They can choose to receive notifications through email or SMS (text).