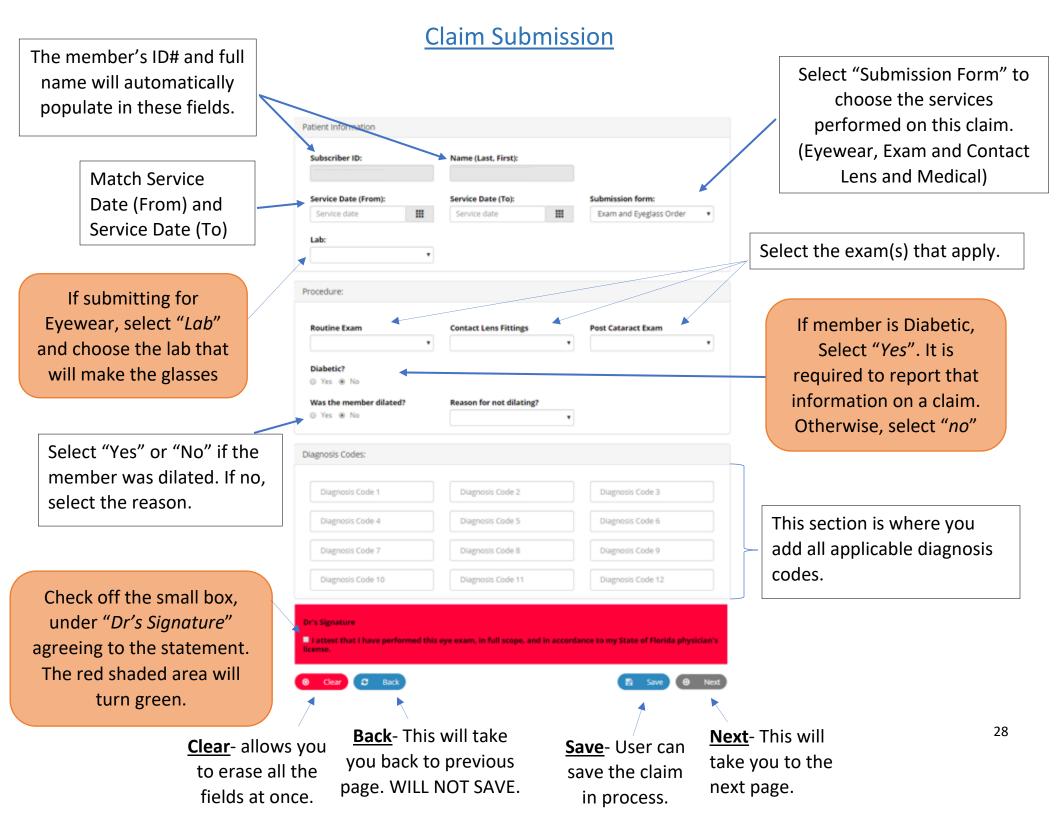

ddress Phone Available Benefits 1 fourine Eye Exem with a S 1 Frame Denefic  | Provider 10 |            |      | City<br>Fax | 5                    | ć salos for a          | attored Deat   |             |
| HMO ID Address Phone Available Benefits 1 Routine Dyo Eserv with e S 1 Frame Benefit | Provider 10 |            |      | City<br>Fax | nd Trouble Resources | ć salos for a          | etterned beat  |             |
| HMO ID Address Phone Available Benefits 1 fourine Eye Exem with a S 1 Frame Denefic  | Provider 10 |            |      | City<br>Fax | nd Trouble Resources | ć salas for e<br>Again |                |             |

A final confirmation page will populate with an Eligibility Number that will later be required to submit a claim.

Eligibility Number for the needed services





The *"Prescription Detail"* page will populate as shown below. Users will input the member's prescription then select next.

| Pres       | cription Detail  |               |          |      |                |                  |                    | TIP: An                                 | ADD pres            | cription is                         |                 |
|------------|------------------|---------------|----------|------|----------------|------------------|--------------------|-----------------------------------------|---------------------|-------------------------------------|-----------------|
|            | SPHERE           | CYL           | AXIS     |      | ADD            | BC               |                    | required for                            | or all mult