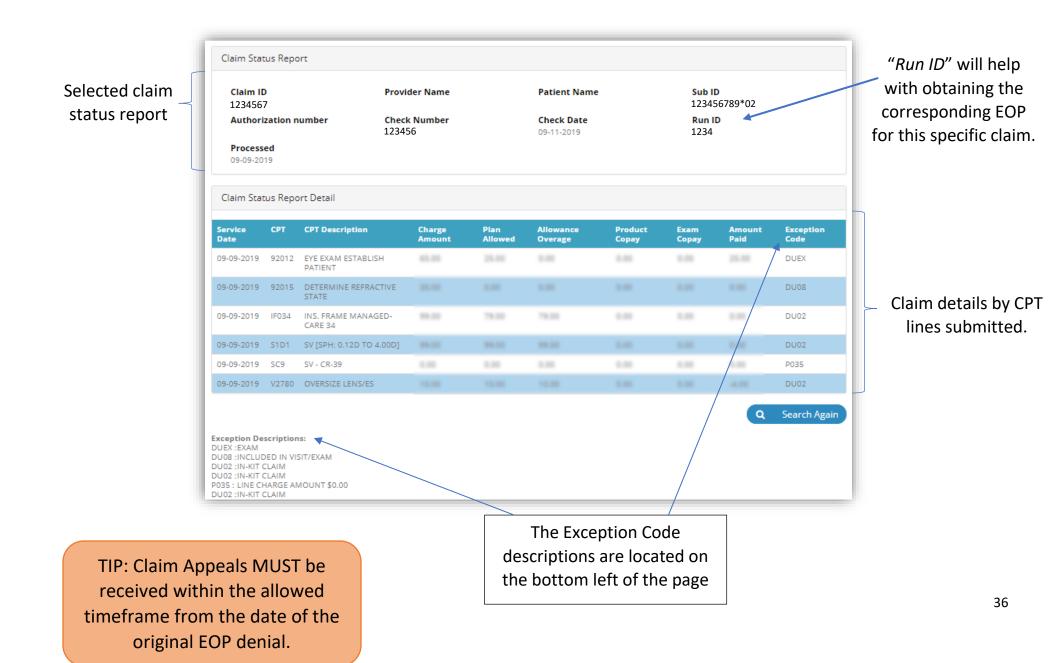

TIP: Claim Appeals are to be submitted online via EHD. (Pg. \_) When a "Claim ID" is selected on the Claim status report, a claim detail page will populate for the specific claim as shown below.

The most recent and updated files will \_\_\_\_ populate here