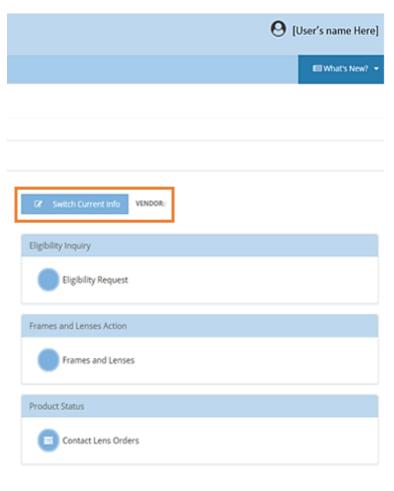

| eHealthDeck           |                                                         | 🕑 [User's name Here]                       |
|-----------------------|---------------------------------------------------------|--------------------------------------------|
| ≡                     | Dashboard # PIC •                                       | 🖽 What's New? 👻                            |
| New Message     Inbox | Home<br>Homepage                                        |                                            |
| Sent  C Sent  Archive | [Network LOGO]                                          | Switch Current Info     VENDOR:            |
| Deleted               | Claims Action Claims Eligibility                        | Eligibility Inquiry Eligibility Request    |
|                       | Explanation of Payments Actions Explanation of Payments | Frames and Lenses Action Frames and Lenses |
|                       | Health Plans Actions Plans                              | Product Status Contact Lens Orders         |

#### **Account Setup**

- *"Switch Current Info"* this is where you will be able to navigate between locations added to your profile. This only applies to vendor with multiple locations.
- Once "Switch Current Info" is selected, a small window will appear on your screen as shown below.