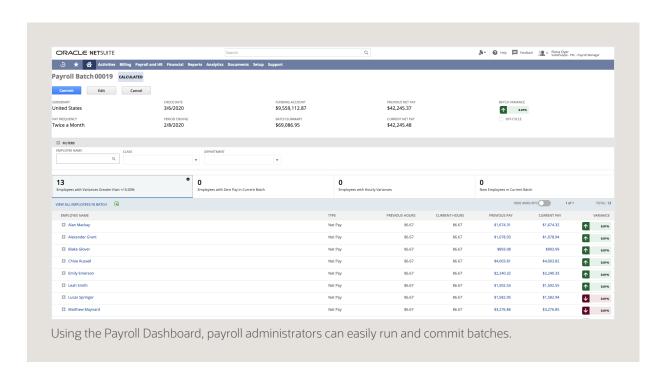

- Processing suspension A payroll batch run can be suspended while in progress so revisions can be made with automatic resumption from the point of change.
- Filtering and searching capabilities Filter and search by employees and other criteria, and improve overall control and management of payroll batch creation and execution.
- Deep editing capabilities Payroll managers can make adjustments to information at a line item level without recalculating the entire batch.

Page 2

 Payroll reversals – Create payroll reversals without re-entering detailed payroll data.

- Direct deposit Pay employees and contractors via direct deposit at no extra charge, allowing you to run payroll with only two banking days' lead time before the pay date.
- Local printing Print paychecks locally, avoiding the need for delivery services and allowing you to gain control of distribution.
- Different Pay Types Include bonuses and other variable pay types in your payroll without having to have separate runs or payments.