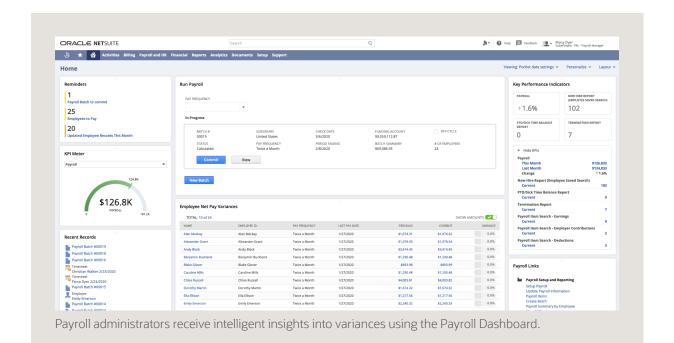

### Insightful

Use payroll data in new ways for better reporting, budgeting, planning and project management.