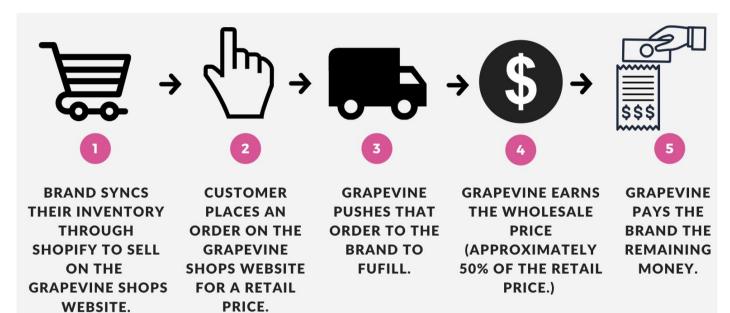

## **HOW TO JOIN GRAPEVINE SHOPS**

Selected brands can join Grapevine Shops by installing Syncio, a plugin that syncs your inventory, photos, and product details to Grapevine Shops E-commerce site and enables us to push orders to your Shopify store. This app works only with Shopify stores.

From Syncio the brand needs to set up as a source store and link to our store.

33 Arch Street Boston, MA 02110 www.grapevineshops.com United States