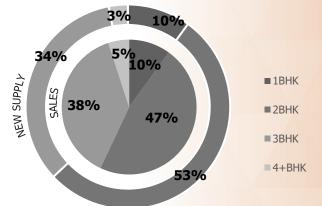

# New Supply & Sales by Configuration

- Pandemic-induced disruptions have caused new supply and demand to decline by 40 percent and 39 percent respectively, compared to the previous year
- Maximum (53 percent) units launched belonged to INR 45 – 75 lakh price bracket
- The city saw total sales to the tune of 23,460 units out of which 41 percent sales were recorded in the INR 45-75 lakh price category
- Nearly 47 percent of units sold in 2020 belong to the 2BHK configuration, closely followed by 3BHK with a 38 percent share