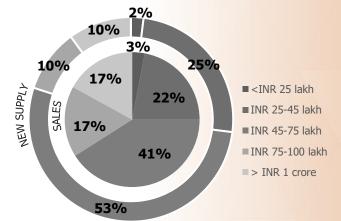

# New Supply & Sales by Ticket Size

# New Supply & Sales by Configuration

- Pandemic-induced disruptions have caused new supply and demand to decline by 40 percent and 39 percent respectively, compared to the previous year
- Maximum (53 percent) units launched belonged to INR 45 – 75 lakh price bracket
- The city saw total sales to the tune of 23,460 units out of which 41 percent sales were recorded in the INR 45-75 lakh price category
- Nearly 47 percent of units sold in 2020 belong to the 2BHK configuration, closely followed by 3BHK with a 38 percent share