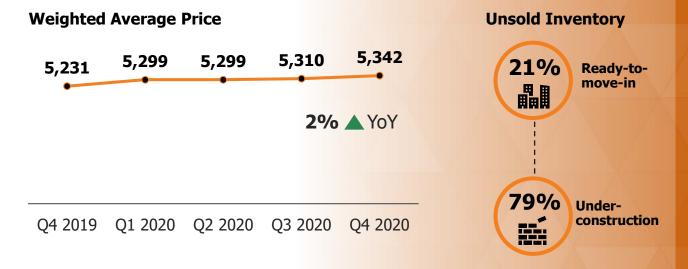

ory<br/>Overhang36 months<br/>(30 years)

# New Supply & Sales by Ticket Size



# New Supply & Sales by Configuration



- Pandemic-induced disruptions have caused new supply and demand to decline by 40 percent and 39 percent respectively, compared to the previous year
- Maximum (53 percent) units launched belonged to INR 45 – 75 lakh price bracket
- The city saw total sales to the tune of 23,460 units out of which 41 percent sales were recorded in the INR 45-75 lakh price category
- Nearly 47 percent of units sold in 2020 belong to the 2BHK configuration, closely followed by 3BHK with a 38 percent share

Source: DataLabs, PropTiger Research \*Units converted to nearest thousands

Annual Round-up 2020

CITY SNAPSHOT

# BENGALURU

PROPTIGER RESEARCH

# **PRICE TRENDS & UNSOLD INVENTORY**



# **TOP LOCALITIES**

### Top localities by supply

| Name            | Price (Rs./sq.ft.) |
|-----------------|--------------------|
| Talaghattapura  | 5,500 - 5,700      |
| Yelahanka       | 5,100 – 5,300      |
| Electronic City | 4,400 - 4,600      |
| Budigere Cross  | 4,500 – 4,700      |
| Whitefield      | 5,500 - 5,700      |

### Top localities by sales

| Name            | Price (Rs./sq.ft.) |
|-----------------|--------------------|
| • Varthur       | 5,100 - 5,300      |
| Whitefield      | 5,500 - 5,700      |
| Electronic City | 4,400 - 4,600      |
| Krishnarajapura | 5,400 - 5,600      |
| Yelahanka       | 5,100 - 5,300      |

Source: DataLabs, PropTiger Research

Disclaimer: The analysis presented on real estate trends in India are indicative of market trends. The