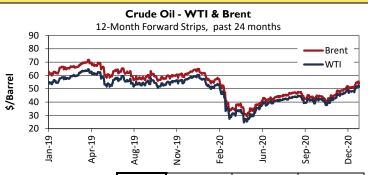

## Oil Market

| NYMEX WTI              | last close | previous week | 24-month high | 24-month low |  |
|------------------------|------------|---------------|---------------|--------------|--|
| 12 month strip, \$/bbl | \$51.56    | \$51.59       | \$64.69       | \$23.66      |  |
| date                   | 1/15/21    | 1/8/21        | 4/23/19       | 4/21/20      |  |
| change from last close |            | -0.1%         | -20.3%        | 118%         |  |

#### **NYMEX End-of-Day Settlements**

Crude oil prices ended Friday at \$52.36/barrel, a 0.2% increase from the week prior. Early last week oil prices increased, and the commodity benchmark became overbought. As the dollar strengthened, oil became less appealing and there was a decrease in price as a selloff occurred later in the week. Thursday night President-elect Biden announced he was going to ask Congress for a \$1.9 trillion stimulus to fund a variety of programs to help boost the US economy. This plan would raise the federal minimum wage to \$15, give cash payments of \$1600 to each household, add \$400 a week in unemployment benefits, and fund COVID-19 vaccination efforts. Many feel lukewarm about the plan's chances of passing due to the high price tag and large portions opposed by Republicans. This news, coupled with Saudi Arabia's pledge earlier in the month to decrease output, suggests that prices will stay stable with short term decreases possible.