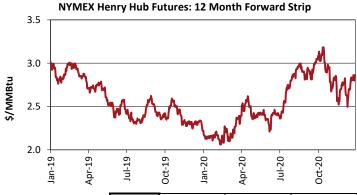

# **Natural Gas Market**

| NYMEX PRICING          | last close | previous week | 24-month high | 24-month low |  |
|------------------------|------------|---------------|---------------|--------------|--|
| 12 mo. strip, \$/MMBTu | \$2.85     | \$2.80        | \$3.16        | \$2.05       |  |
| date                   | 1/15/21    | 1/8/21        | 10/30/20      | 2/28/20      |  |
| change from last close |            | 1.8%          | -10%          | 39%          |  |

February front-month natural gas futures rose to \$2.74/MMBtu on Friday. This upward pressure was driven by forecasts indicating that an emerging polar vortex weather pattern could blanket the northeastern and midwestern US with cold weather at the end of January. As the end of the month approaches, this optimism has offset market volatility caused by mild near-term weather forecasts across the US. Additionally, a period of extreme cold and high heating demand in Asia led to record Japan/Korea Marker (JKM) baseline LNG prices, incentivizing a substantial increase in US exports this week. On Friday, LNG feedgas volumes were 11 bcf/day, a 57% year-over-year increase. As of January 8, gas inventories fell 134 Bcf week-over-week to move total stockpiles to 3,196 Bcf.