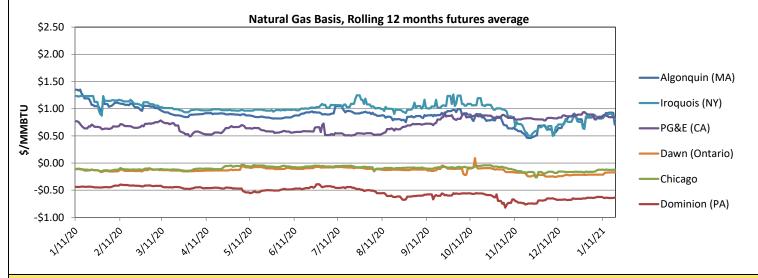

## **Natural Gas Basis Futures**

Basis is the price differential between Henry Hub, located in Erath, Louisiana, and the liquidity point closest to the end-user. Because Henry Hub is used as the delivery point for NYMEX natural gas futures contracts, the cost of using natural gas in any geographic region of the country can be approximated by adding the basis price for the appropriate liquidity point to the NYMEX futures contract. Basis prices can be negative (indicating that natural gas at a liquidity point is cheaper than at the Henry Hub) or positive (indicating that natural gas at a different liquidity point is more expensive than at the Henry Hub). Basis prices are a key component of regional electricity and natural gas costs.