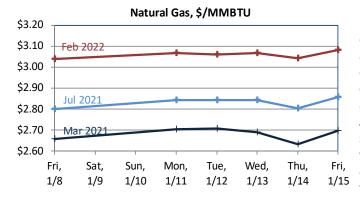

# **Natural Gas Market**

| NYMEX PRICING          | last close | previous week | 24-month high | 24-month low |  |
|------------------------|------------|---------------|---------------|--------------|--|
| 12 mo. strip, \$/MMBTu | \$2.85     | \$2.80        | \$3.16        | \$2.05       |  |
| date                   | 1/15/21    | 1/8/21        | 10/30/20      | 2/28/20      |  |
| change from last close |            | 1.8%          | -10%          | 39%          |  |

February front-month natural gas futures rose to \$2.74/MMBtu on Friday. This upward pressure was driven by forecasts indicating that an emerging polar vortex weather pattern could blanket the northeastern and midwestern US with cold weather at the end of January. As the end of the month approaches, this optimism has offset market volatility caused by mild near-term weather forecasts across the US. Additionally, a period of extreme cold and high heating demand in Asia led to record Japan/Korea Marker (JKM) baseline LNG prices, incentivizing a substantial increase in US exports this week. On Friday, LNG feedgas volumes were 11 bcf/day, a 57% year-over-year increase. As of January 8, gas inventories fell 134 Bcf week-over-week to move total stockpiles to 3,196 Bcf.