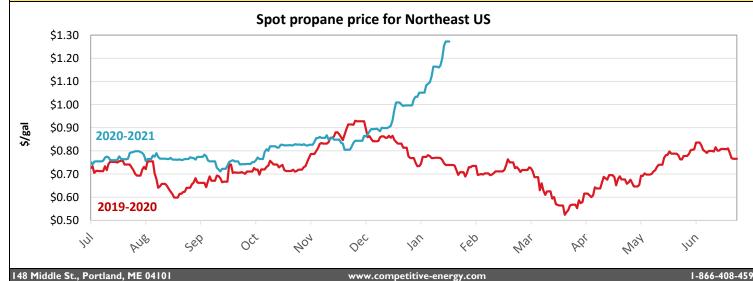

rediction Center www.cpc.ncep.noaa.gov

## **Natural Gas Basis Futures**

Basis is the price differential between Henry Hub, located in Erath, Louisiana, and the liquidity point closest to the end-user. Because Henry Hub is used as the delivery point for NYMEX natural gas futures contracts, the cost of using natural gas in any geographic region of the country can be approximated by adding the basis price for the appropriate liquidity point to the NYMEX futures contract. Basis prices can be negative (indicating that natural gas at a liquidity point is cheaper than at the Henry Hub) or positive (indicating that natural gas at a different liquidity point is more expensive than at the Henry Hub). Basis prices are a key component of regional electricity and natural gas costs.



# **Propane**



# **Spot Prices**

| New England ISO Real Time Power Pricing By Zone (S/MWH)   1/11/21   1/13/21   1/13/21   1/13/21   1/13/21   1/13/21   1/13/21   1/13/21   1/13/21   1/13/21   1/13/21   1/13/21   1/13/21   1/13/21   1/13/21   1/13/21   1/13/21   1/13/21   1/13/21   1/13/21   1/13/21   1/13/21   1/13/21   1/13/21   1/13/21   1/13/21   1/13/21   1/13/21   1/13/21   1/13/21   1/13/21   1/13/21   1/13/21   1/13/21   1/13/21   1/13/21   1/13/21   1/13/21   1/13/21   1/13/21   1/13/21   1/13/21   1/13/21   1/13/21   1/13/21   1/13/21   1/13/21   1/13/21   1/13/21   1/13/21   1/13/21   1/13/21   1/13/21   1/13/21   1/13/21   1/13/21   1/13/21   1/13/21   1/13/21   1/13/21   1/13/21   1/13/21   1/13/21   1/13/21   1/13/21   1/13/21   1/13/21   1/13/21   1/13/21   1/13/21   1/13/21   1/13/21