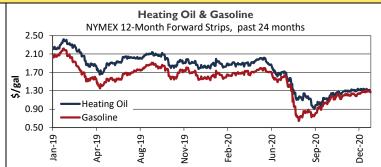

| NYMEX Heating Oil      | last close | previous week | 24-month high | 24-month low |
|------------------------|------------|---------------|---------------|--------------|
| 12 month strip, \$/gal | \$1.60     | \$1.31        | \$2.14        | \$0.90       |
| date                   | 1/15/21    | 1/8/21        | 4/23/19       | 4/28/20      |
| change from last close |            | 22.3%         | -25%          | 78%          |