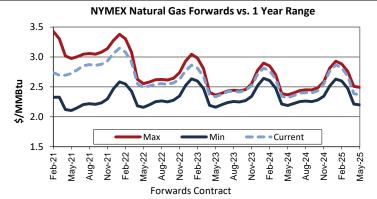

 FORWARDS
 12 month
 18 month
 24 month
 36 month

 strip (\$/MMBTu)
 \$2.85
 \$2.80
 \$2.76
 \$2.68

Natural gas futures are useful for both natural gas and electricity consumers because they drive electricity pricing in many U.S. markets. This chart compares the current natural gas price for each forward month on the NYMEX exchange to the highest and lowest prices for the same month over the past 12 months.