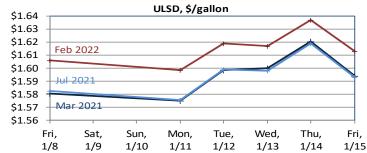

| NYMEX Heating Oil      | last close | previous week | 24-month high | 24-month low |
|------------------------|------------|---------------|---------------|--------------|
| 12 month strip, \$/gal | \$1.60     | \$1.31        | \$2.14        | \$0.90       |
| date                   | 1/15/21    | 1/8/21        | 4/23/19       | 4/28/20      |
| change from last close |            | 22.3%         | -25%          | 78%          |