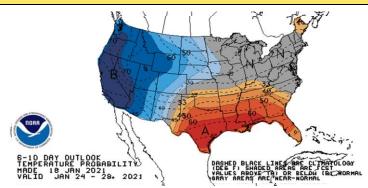

# **National Weather Service Forecast**

#### 6 - 10 Day Forecast for Jan 24 - 28

This map depicts forecasted temperatures for next week compared to the long term average. The blue/purple areas are forecast to be colder than normal, white areas are normal, and yellow/orange/red areas are warmer than normal. Abnormally hot weather in the summer and cold weather in the winter can increase the price for natural gas, oil, and electricity.

Source: Chart from the National Weather Service Climate Prediction Center www.cpc.ncep.noaa.gov