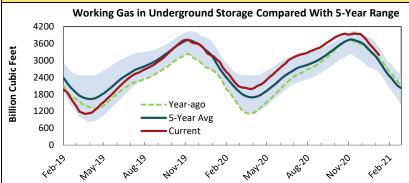

# **Natural Gas Storage**

This chart shows the amount of natural gas in storage at each point in time (red line) compared to the highest, lowest, and average amounts in the past 5 calendar years.

| EIA Storage Data           | date   | Bcf   | +/ - |
|----------------------------|--------|-------|------|
| Previous Stock Level       | 1/1/21 | 3,330 |      |
| Most Recent Stock Level    | 1/8/21 | 3,196 |      |
| Year-ago Stock Level       |        | 3,070 | 4.1% |
| 5-Year Average Stock Level |        | 2,978 |      |
| Most Recent Net Change     | 1/8/21 | -134  |      |
| Year-Ago Net Change        |        | -91   |      |
| 5-Year Average Net Change  |        | -161  |      |

Data Source: EIA http://tonto.eia.doe.gov/oog/info/ngs/ngs.html