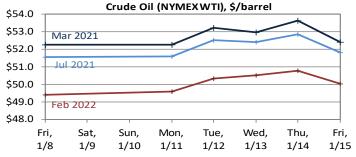

## Oil Market

| NYMEX WTI              | last close | previous week | 24-month high | 24-month low |  |
|------------------------|------------|---------------|---------------|--------------|--|
| 12 month strip, \$/bbl | \$51.56    | \$51.59       | \$64.69       | \$23.66      |  |
| date                   | 1/15/21    | 1/8/21        | 4/23/19       | 4/21/20      |  |
| change from last close |            | -0.1%         | -20.3%        | 118%         |  |

#### **NYMEX End-of-Day Settlements**

Crude oil prices ended Friday at \$52.36/barrel, a 0.2% increase from the week prior. Early last week oil prices increased, and the commodity benchmark became overbought. As the dollar strengthened, oil became less appealing and there was a decrease in price as a selloff occurred later in the week. Thursday night President-elect Biden announced he was going to ask Congress for a \$1.9 trillion stimulus to fund a variety of programs to help boost the US economy. This plan would raise the federal minimum wage to \$15, give cash payments of \$1600 to each household, add \$400 a week in unemployment benefits, and fund COVID-19 vaccination efforts. Many feel lukewarm about the plan's chances of passing due to the high price tag and large portions opposed by Republicans. This news, coupled with Saudi Arabia's pledge earlier in the month to decrease output, suggests that prices will stay stable with short term decreases possible.