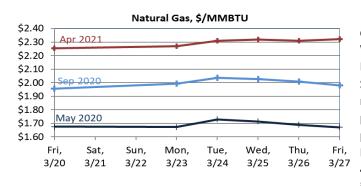

April futures hit 25-year lows last Monday as a result of the declining demand impact of coronavirus. Prices gained 6 cents Wednesday on the prospect of the Senate's Economic Rescue Package. However, prices dropped 3 cents Thursday settling at \$1.626/MMBtu on NYMEX Thursday. Long term future prices are rising. Associated gas production is expected to drop as oil producers cease shale drilling as a result of historically low oil prices, boosting 2021 future prices. Last week the rig count in the Permian Basin dropped by 20. The total US rig count dropped by 47, a 4-year record. Storage draws continue to be bearish, and net injections are expected for the coming week.