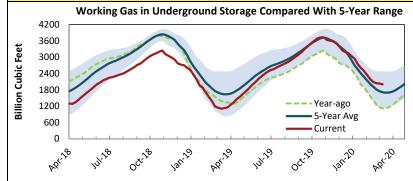

# Market Assessment

|             |              |           |         | NYM    | EX Futures | Summary Statist | ics     |                 |         |               |
|-------------|--------------|-----------|---------|--------|------------|-----------------|---------|-----------------|---------|---------------|
|             | Last Expired |           |         | Prompt |            | Most Expensive  |         | Least Expensive |         | Winter Avg    |
|             | Contract     | Exp. Date | Price   | Month  | Price      | Next 12 Months  | Price   | Next 12 Months  | Price   | (Nov20-Mar21) |
| Crude oil   | Apr-20       | 3/20/20   | \$22.43 | May-20 | \$21.51    | Mar-21          | \$34.80 | May-20          | \$21.51 | \$34.35       |
| Heating oil | Mar-20       | 2/28/20   | \$1.49  | Apr-20 | \$1.07     | Mar-21          | \$1.25  | Apr-20          | \$1.07  | \$1.24        |
| Natural gas | Apr-20       | 3/27/20   | \$1.63  | May-20 | \$1.67     | Jan-21          | \$2.70  | Apr-20          | \$1.63  | \$2.57        |

Crude oil prices closed at \$22.60/barrel on Friday, down only slightly from \$22.63/barrel a week ago. This week the market saw some volatility with oil prices rising on the speculation of a U.S. - Saudi Arabia pact to reduce supply and bolster oil prices. These speculations fizzled as the U.S. grappled with a worsening COVID-19 crisis and creating a \$2 trillion relief fund. Additionally, analysists are predicting a further decline in oil demand, with Goldman Sachs estimating a decline in demand of roughly 19 million bpd. In response to the crash in prices, Chevron announced that it would cut its capital expenditures in the Permian region by 20% (~\$4 billion). Investors are keeping an eye on U.S. shale producers; if U.S. shale bankrupts due to deflated prices, supply could plummet, possibly causing prices to spike upward.

April futures hit 25-year lows last Monday as a result of the declining demand impact of coronavirus. Prices gained 6 cents Wednesday on the prospect of the Senate's Economic Rescue Package. However, prices dropped 3 cents Thursday settling at \$1.626/MMBtu on NYMEX Thursday. Long term future prices are rising. Associated gas production is expected to drop as oil producers cease shale drilling as a result of historically low oil prices, boosting 2021 future prices. Last week the rig count in the Permian Basin dropped by 20. The total US rig count dropped by 47, a 4-year record. Storage draws continue to be bearish, and net injections are expected for the coming week.