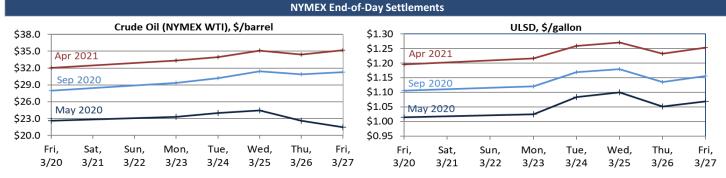

Crude oil prices closed at \$22.60/barrel on Friday, down only slightly from \$22.63/barrel a week ago. This week the market saw some volatility with oil prices rising on the speculation of a U.S. - Saudi Arabia pact to reduce supply and bolster oil prices. These speculations fizzled as the U.S. grappled with a worsening COVID-19 crisis and creating a \$2 trillion relief fund. Additionally, analysists are predicting a further decline in oil demand, with Goldman Sachs estimating a decline in demand of roughly 19 million bpd. In response to the crash in prices, Chevron announced that it would cut its capital expenditures in the Permian region by 20% (~\$4 billion). Investors are keeping an eye on U.S. shale producers; if U.S. shale bankrupts due to deflated prices, supply could plummet, possibly causing prices to spike upward.