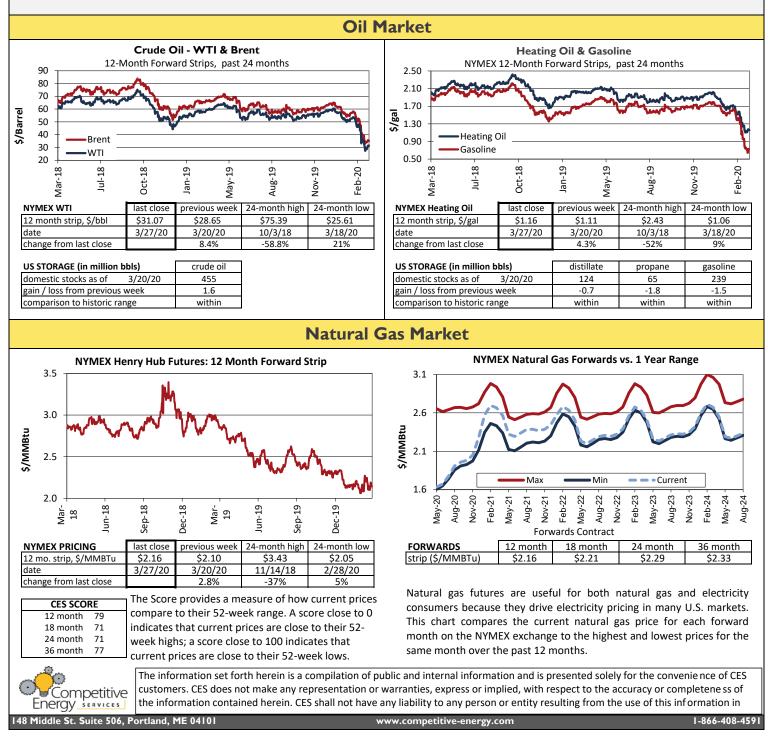

# Natural Gas Storage

This chart shows the amount of natural gas in storage at each point in time (red line) compared to the highest, lowest, and average amounts in the past 5 calendar years.

| IA Storage Data            | date    | Bcf   | +/-   |
|----------------------------|---------|-------|-------|
| Previous Stock Level       | 3/13/20 | 2,034 |       |
| Most Recent Stock Level    | 3/20/20 | 2,005 |       |
| Year-ago Stock Level       |         | 1,117 | 79.5% |
| 5-Year Average Stock Level |         | 1,713 |       |
| Most Recent Net Change     | 3/20/20 | -29   |       |
| Year-Ago Net Change        |         | -39   |       |
| 5-Year Average Net Change  |         | -40   |       |

Data Source: EIA http://tonto.eia.doe.gov/oog/info/ngs/ngs.html