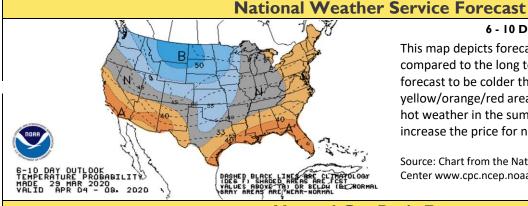

### 6 - 10 Day Forecast for Apr 4 - 8

This map depicts forecasted temperatures for next week compared to the long term average. The blue/purple areas are forecast to be colder than normal, white areas are normal, and yellow/orange/red areas are warmer than normal. Abnormally hot weather in the summer and cold weather in the winter can increase the price for natural gas, oil, and electricity.

Source: Chart from the National Weather Service Climate Prediction Center www.cpc.ncep.noaa.gov