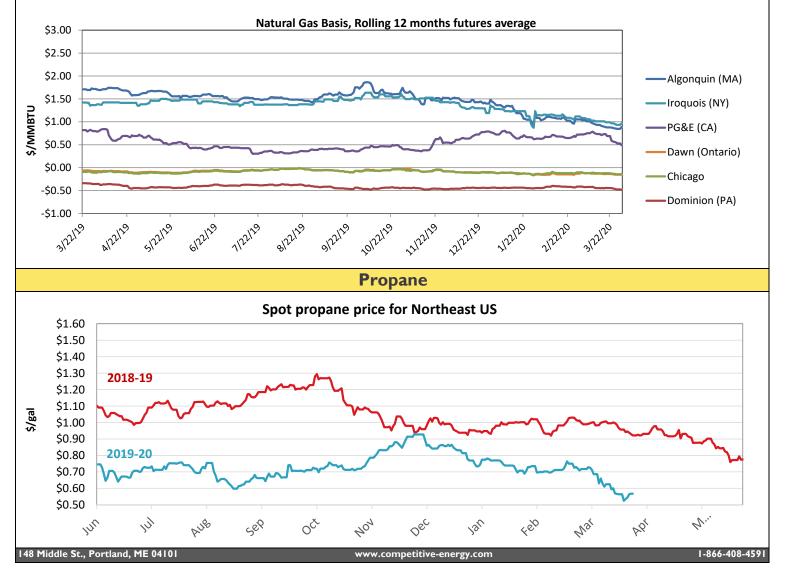

# Natural Gas Basis Futures

Basis is the price differential between Henry Hub, located in Erath, Louisiana, and the liquidity point closest to the end-user. Because Henry Hub is used as the delivery point for NYMEX natural gas futures contracts, the cost of using natural gas in any geographic region of the country can be approximated by adding the basis price for the appropriate liquidity point to the NYMEX futures contract. Basis prices can be negative (indicating that natural gas at a liquidity point is cheaper than at the Henry Hub) or positive (indicating that natural gas at a different liquidity point is more expensive than at the Henry Hub). Basis prices are a key component of regional electricity and natural gas costs.