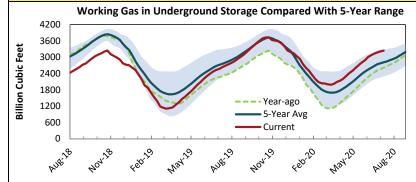

## **Natural Gas Storage**

This chart shows the amount of natural gas in storage at each point in time (red line) compared to the highest, lowest, and average amounts in the past 5 calendar years.

| EIA Storage Data           | date    | Bcf   | +/-   |
|----------------------------|---------|-------|-------|
| Previous Stock Level       | 7/17/20 | 3,215 |       |
| Most Recent Stock Level    | 7/24/20 | 3,241 |       |
| Year-ago Stock Level       |         | 2,615 | 23.9% |
| 5-Year Average Stock Level |         | 2,812 |       |
| Most Recent Net Change     | 7/24/20 | 26    |       |
| Year-Ago Net Change        |         | 56    |       |
| 5-Year Average Net Change  |         | 33    |       |

Data Source: EIA http://tonto.eia.doe.gov/oog/info/ngs/ngs.html

Summer heat drove natural gas prices up through Wednesday, however gas fell to \$1.81/MMBtu Friday to end the week flat. Hot temperatures across the US drove increased fuel demand but news of larger than expect storage injections left traders pessimistic. Injections rose 26 Bcf, raising working gas in storage to 3,241 Bcf as of Friday, July 24, 2020. US gas stocks continue to sit around 15% above the 5-year average. Decreased LNG exports have combined with high stockpiles put downward pressure on the market. Traders anticipate that mild temperatures forecasted for early August coupled with pandemic driven demand destruction could exacerbate the storage surplus in the coming weeks.