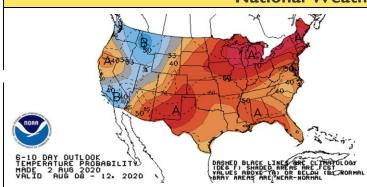

## National Weather Service Forecast

#### 6 - 10 Day Forecast for Aug 8 - 12

This map depicts forecasted temperatures for next week compared to the long term average. The blue/purple areas are forecast to be colder than normal, white areas are normal, and yellow/orange/red areas are warmer than normal. Abnormally hot weather in the summer and cold weather in the winter can increase the price for natural gas, oil, and electricity.

Source: Chart from the National Weather Service Climate Prediction Center www.cpc.ncep.noaa.gov