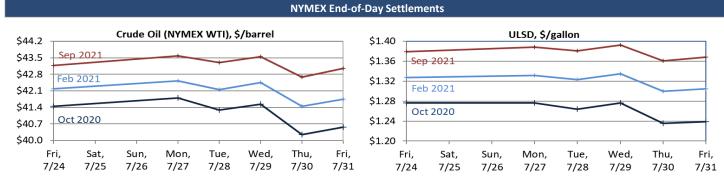

## Market Assessment

|             |              |           |         | NYM    | EX Futures | Summary Statist | ics     |                 |         |               |
|-------------|--------------|-----------|---------|--------|------------|-----------------|---------|-----------------|---------|---------------|
|             | Last Expired |           |         | Prompt |            | Most Expensive  |         | Least Expensive |         | Winter Avg    |
|             | Contract     | Exp. Date | Price   | Month  | Price      | Next 12 Months  | Price   | Next 12 Months  | Price   | (Nov20-Mar21) |
| Crude oil   | Aug-20       | 7/20/20   | \$40.81 | Sep-20 | \$40.57    | Aug-21          | \$42.90 | Sep-20          | \$40.27 | \$41.73       |
| Heating oil | Aug-20       | 7/31/20   | \$1.22  | Sep-20 | \$1.22     | Aug-21          | \$1.36  | Sep-20          | \$1.22  | \$1.28        |
| Natural gas | Aug-20       | 7/29/20   | \$1.85  | Sep-20 | \$1.80     | Jan-21          | \$2.92  | Sep-20          | \$1.80  | \$2.06        |

Crude oil prices ended Friday \$40.18/barrel, a 2.6% decrease from the week prior. The EIA published data showing that the U.S. saw the largest single weekly crude stock draw since 2019, driving prices upwards on Wednesday. However, prices then fell sharply following news that in the second quarter, the U.S. economy suffered the sharpest contraction since the 1940s. On the eve of scheduled OPEC supply increases, set to come into effect in August, many traders are waiting to see if Saudi Arabia lowers official selling prices in the next few weeks. The Saudi government is under increased international pressure to do so with the looming surge of supply. Domestic production remains constant, still 22% below this time last year. Producers across the U.S. are lowering previous estimates of production increases, with large stockpiles persisting and OPEC crude set to enter the market at depressed prices.