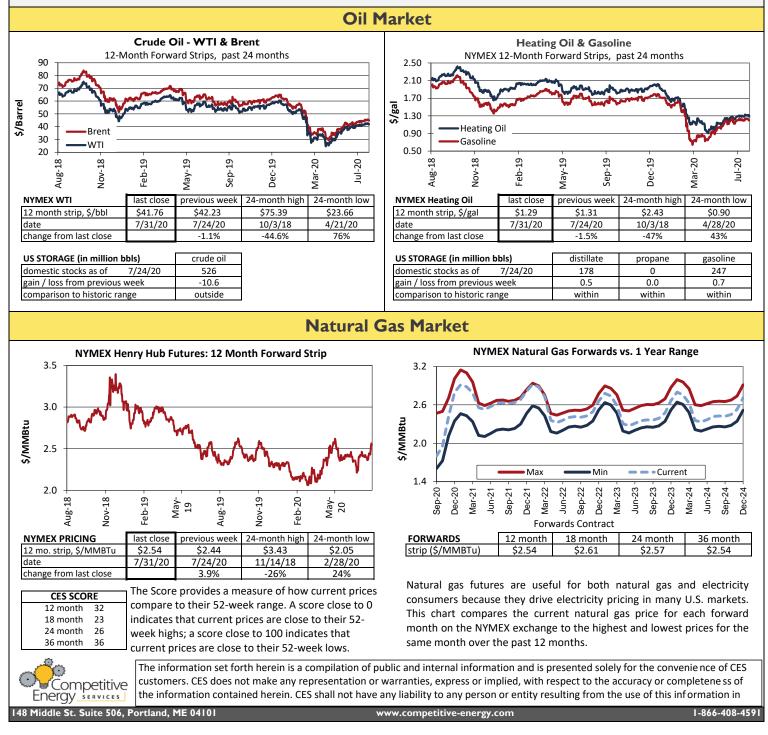

## Market Assessment

|             |              |           |         | NYM    | EX Futures | Summary Statist | ics     |                 |         |               |
|-------------|--------------|-----------|---------|--------|------------|-----------------|---------|-----------------|---------|---------------|
|             | Last Expired |           |         | Prompt |            | Most Expensive  |         | Least Expensive |         | Winter Avg    |
|             | Contract     | Exp. Date | Price   | Month  | Price      | Next 12 Months  | Price   | Next 12 Months  | Price   | (Nov20-Mar21) |
| Crude oil   | Aug-20       | 7/20/20   | \$40.81 | Sep-20 | \$40.57    | Aug-21          | \$42.90 | Sep-20          | \$40.27 | \$41.73       |
| Heating oil | Aug-20       | 7/31/20   | \$1.22  | Sep-20 | \$1.22     | Aug-21          | \$1.36  | Sep-20          | \$1.22  | \$1.28        |
| Natural gas | Aug-20       | 7/29/20   | \$1.85  | Sep-20 | \$1.80     | Jan-21          | \$2.92  | Sep-20          | \$1.80  | \$2.06        |

Crude oil prices ended Friday \$40.18/barrel, a 2.6% decrease from the week prior. The EIA published data showing that the U.S. saw the largest single weekly crude stock draw since 2019, driving prices upwards on Wednesday. However, prices then fell sharply following news that in the second quarter, the U.S. economy suffered the sharpest contraction since the 1940s. On the eve of scheduled OPEC supply increases, set to come into effect in August, many traders are waiting to see if Saudi Arabia lowers official selling prices in the next few weeks. The Saudi government is under increased international pressure to do so with the looming surge of supply. Domestic production remains constant, still 22% below this time last year. Producers across the U.S. are lowering previous estimates of production increases, with large stockpiles persisting and OPEC crude set to enter the market at depressed prices.

Summer heat drove natural gas prices up through Wednesday, however gas fell to \$1.81/MMBtu Friday to end the week flat. Hot temperatures across the US drove increased fuel demand but news of larger than expect storage injections left traders pessimistic. Injections rose 26 Bcf, raising working gas in storage to 3,241 Bcf as of Friday, July 24, 2020. US gas stocks continue to sit around 15% above the 5-year average. Decreased LNG exports have combined with high stockpiles put downward pressure on the market. Traders anticipate that mild temperatures forecasted for early August coupled with pandemic driven demand destruction could exacerbate the storage surplus in the coming weeks.