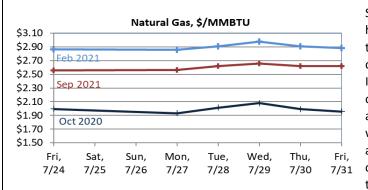

## Market Assessment

|             |              |           |         | NYM    | EX Futures | Summary Statist | ics     |                 |         |               |
|-------------|--------------|-----------|---------|--------|------------|-----------------|---------|-----------------|---------|---------------|
|             | Last Expired |           |         | Prompt |            | Most Expensive  |         | Least Expensive |         | Winter Avg    |
|             | Contract     | Exp. Date | Price   | Month  | Price      | Next 12 Months  | Price   | Next 12 Months  | Price   | (Nov20-Mar21) |
| Crude oil   | Aug-20       | 7/20/20   | \$40.81 | Sep-20 | \$40.57    | Aug-21          | \$42.90 | Sep-20          | \$40.27 | \$41.73       |
| Heating oil | Aug-20       | 7/31/20   | \$1.22  | Sep-20 | \$1.22     | Aug-21          | \$1.36  | Sep-20          | \$1.22  | \$1.28        |
| Natural gas | Aug-20       | 7/29/20   | \$1.85  | Sep-20 | \$1.80     | Jan-21          | \$2.92  | Sep-20          | \$1.80  | \$2.06        |

Summer heat drove natural gas prices up through Wednesday, however gas fell to \$1.81/MMBtu Friday to end the week flat. Hot temperatures across the US drove increased fuel demand but news of larger than expect storage injections left traders pessimistic. Injections rose 26 Bcf, raising working gas in storage to 3,241 Bcf as of Friday, July 24, 2020. US gas stocks continue to sit around 15% above the 5-year average. Decreased LNG exports have combined with high stockpiles put downward pressure on the market. Traders anticipate that mild temperatures forecasted for early August coupled with pandemic driven demand destruction could exacerbate the storage surplus in the coming weeks.