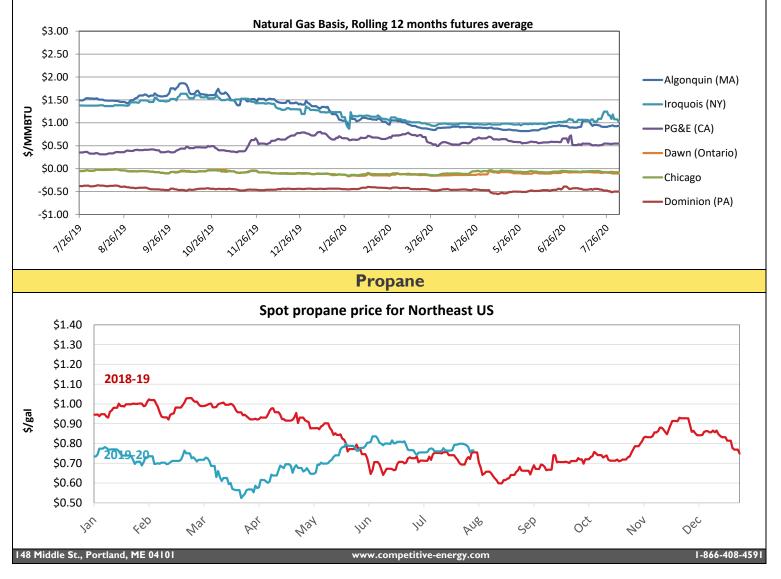

## Natural Gas Basis Futures

Basis is the price differential between Henry Hub, located in Erath, Louisiana, and the liquidity point closest to the end-user. Because Henry Hub is used as the delivery point for NYMEX natural gas futures contracts, the cost of using natural gas in any geographic region of the country can be approximated by adding the basis price for the appropriate liquidity point to the NYMEX futures contract. Basis prices can be negative (indicating that natural gas at a liquidity point is cheaper than at the Henry Hub) or positive (indicating that natural gas at a different liquidity point is more expensive than at the Henry Hub). Basis prices are a key component of regional electricity and natural gas costs.