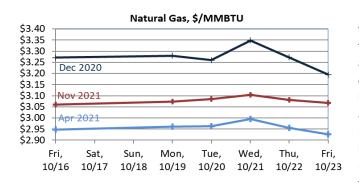

November front month natural gas futures rose 7% week-overweek to \$2.97/MMBtu on Friday. Heating load is expected to rise through early November due to forecasts for cooler temperatures across the US. A la Nina weather pattern is expected to trigger a colder than normal winter leaving traders optimistic. Gas inventories rose 49 Bcf bringing total US gas inventories to 9% above the 5-year average. Foreign demand for US LNG is on the rise as LNG export terminals along the Gulf Coast recover from the hurricane season. Scheduled feedgas flows to LNG export terminals rose 9% to 8.5 Bcf/day Thursday, highlighting recovering demand for US LNG from across Europe and Asia.