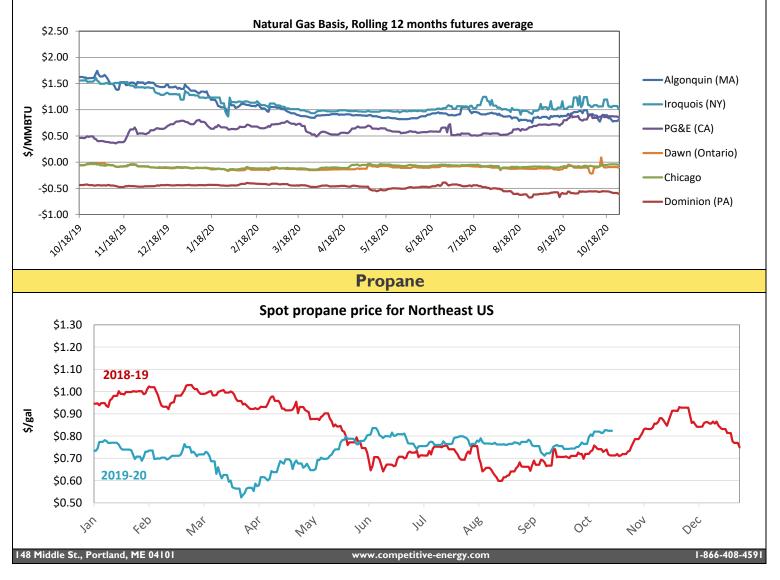

### Natural Gas Basis Futures

Basis is the price differential between Henry Hub, located in Erath, Louisiana, and the liquidity point closest to the end-user. Because Henry Hub is used as the delivery point for NYMEX natural gas futures contracts, the cost of using natural gas in any geographic region of the country can be approximated by adding the basis price for the appropriate liquidity point to the NYMEX futures contract. Basis prices can be negative (indicating that natural gas at a liquidity point is cheaper than at the Henry Hub) or positive (indicating that natural gas at a different liquidity point is more expensive than at the Henry Hub). Basis prices are a key component of regional electricity and natural gas costs.