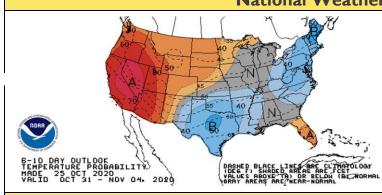

The National Weather Service near-term forecast calls for above average temperatures in the Western U.S. and below average temperatures in the Northeast and South. The CES Market Score on page 1 decreased from the previous week. Clients with electricity or natural gas contracts expiring in 2020 should consult with a CES representative for customized guidance.

#### 6 - 10 Day Forecast for Oct 31 - Nov 4

This map depicts forecasted temperatures for next week compared to the long term average. The blue/purple areas are forecast to be colder than normal, white areas are normal, and yellow/orange/red areas are warmer than normal. Abnormally hot weather in the summer and cold weather in the winter can increase the price for natural gas, oil, and electricity.

Source: Chart from the National Weather Service Climate Prediction Center www.cpc.ncep.noaa.gov