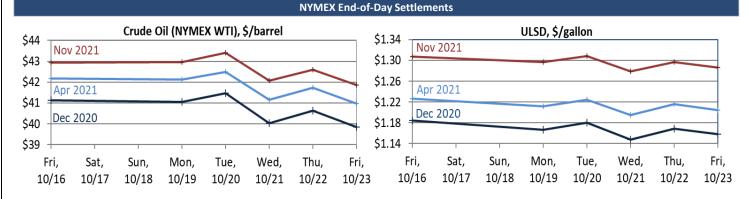

Crude oil prices ended Friday \$49.85/barrel, a 2.5% decrease from the week prior. Libya has dramatically increased production thanks to a nationwide cease fire in its longstanding civil war. The force majeure shutting major ports on the Mediterranean has ended, and volumes are expected to reach 1 million bpd in the next few months. Demand recovery in the US remains slow, and earlier talks of a second stimulus bill look to be at a standstill for the time being. It is unclear if they will resume before the election next week, causing widespread uncertainty around coronavirus relief moving forwards and keeping prices suppressed.