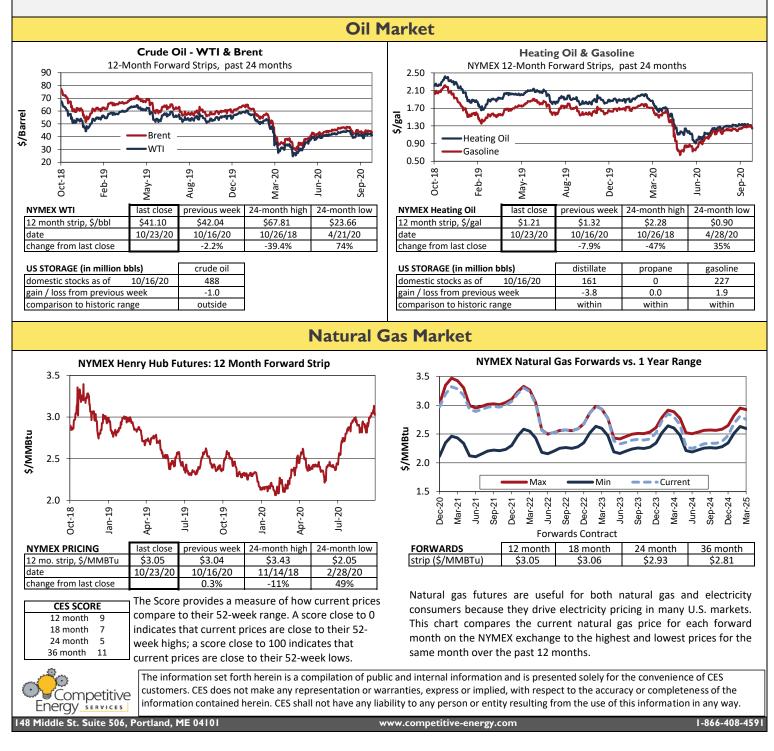

Crude oil prices ended Friday \$49.85/barrel, a 2.5% decrease from the week prior. Libya has dramatically increased production thanks to a nationwide cease fire in its longstanding civil war. The force majeure shutting major ports on the Mediterranean has ended, and volumes are expected to reach 1 million bpd in the next few months. Demand recovery in the US remains slow, and earlier talks of a second stimulus bill look to be at a standstill for the time being. It is unclear if they will resume before the election next week, causing widespread uncertainty around coronavirus relief moving forwards and keeping prices suppressed.

November front month natural gas futures rose 7% week-overweek to \$2.97/MMBtu on Friday. Heating load is expected to rise through early November due to forecasts for cooler temperatures across the US. A la Nina weather pattern is expected to trigger a colder than normal winter leaving traders optimistic. Gas inventories rose 49 Bcf bringing total US gas inventories to 9% above the 5-year average. Foreign demand for US LNG is on the rise as LNG export terminals along the Gulf Coast recover from the hurricane season. Scheduled feedgas flows to LNG export terminals rose 9% to 8.5 Bcf/day Thursday, highlighting recovering demand for US LNG from across Europe and Asia.